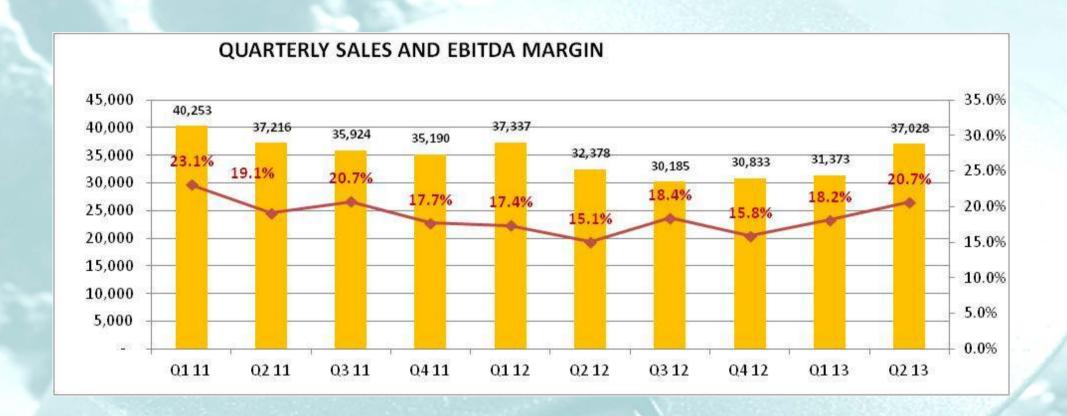

|         |
|----------------------|---------|----------|----------|---------|
| in thousands of Euro | H1 2013 | H1 2012  | Change % | FY 2012 |
| Brass valves         | 7,950   | 10,579   | -24.9%   | 18,601  |
| Light alloy valves   | 14,760  | 11,918   | +23.8%   | 23,524  |
| Thermostats          | 7,036   | 7,593    | -7.3%    | 13,074  |
| Standard burners     | 19,268  | 20,432   | -5.7%    | 39,337  |
| Special burners      | 9,957   | 9,970    | -0.1%    | 18,850  |
| Accessories          | 6,195   | 5,949    | +4.1%    | 11,226  |
| Hinges               | 3,235   | 3,274    | -1.2%    | 6,121   |
|                      |         |          |          |         |
| Total                | 68,401  | 69,715   | -1.9%    | 130,733 |



## Sales and profitability by quarter





### Income statement

| € x 000                            | <u>Q2 13</u>