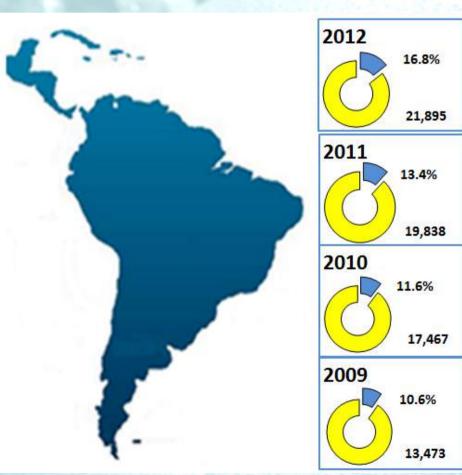

## Analysis by market - South America

A large and fast growing market makes South America a priority in Sabaf's strategy

Sabaf's presence here is well consolidated (a factory in Brasil was set up in 2001)

Production capacity will be increased by 33% by year end, in order to meet new contracts recently won