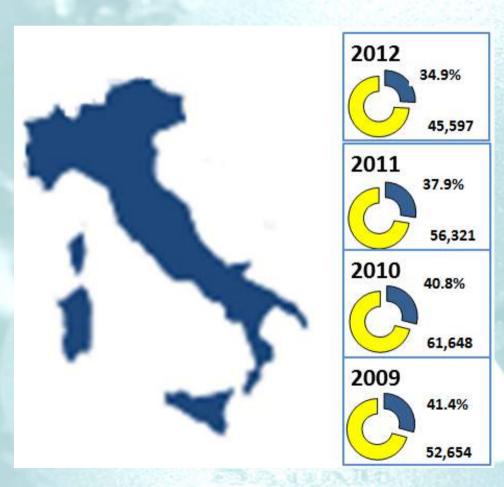

## Analysis by market - Italy

| H1 2013                | H1 2012                | Change % |
|------------------------|------------------------|----------|
| 24,353<br><i>35.6%</i> | 25,971<br><i>37.3%</i> | -6.2%    |

Italy – traditionally the most important appliance manufacturer in Europe – is partly losing its role Some customers have reduced their operations in Italy, other have completed abandoned the country or stopped activity due to financial troubles

On the other side, appliance manufacturers focused on high end segments continue to perform well in international markets

Sabaf offers to domestic customers high quality, differentiated components - helping them to promote the "made in Italy" concept