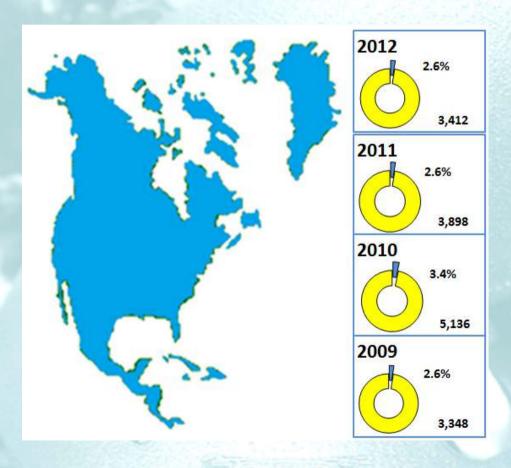

## Analysis by market - North America & Mexico

| H1 2013               | H1 2012              | Change % |
|-----------------------|----------------------|----------|
| 2,204<br><i>3.2</i> % | 1,822<br><i>2.6%</i> | +21.0%   |

A wide range of innovative and efficient products, good commercial relationships and excellent technical reputation make Sabaf ready to exploit new opportunities in North America

Sabaf market share is constantly increasing in the growing built-in segment.

A growing focus on safety is also emerging in different market sectors (RV)