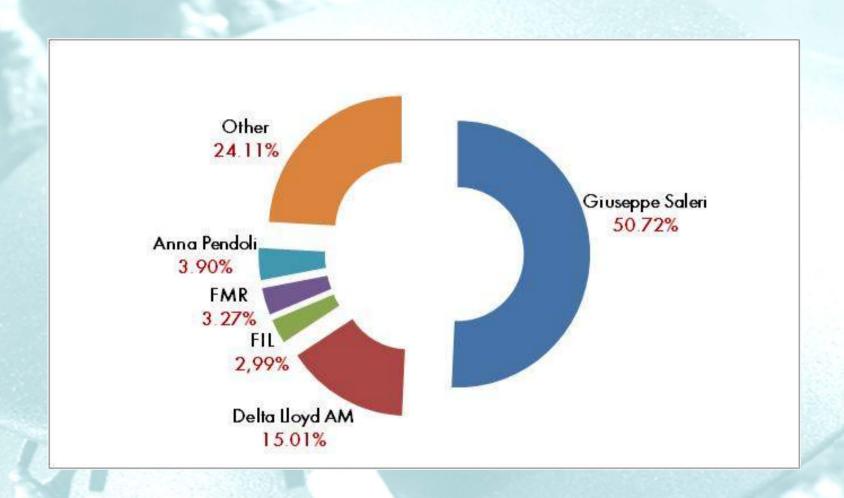

l debt (J+K)                | 4,420     | 5,259          | 6,802     |
| Total I   |                                                 |           |                |           |
| M.        | Net financial debt (L+I)                        | 25,666    | 23,796         | 22,851    |



#### **Forecasts**

- In light of continued macroeconomic difficulties in Europe and socio-political instability in some of the Sabaf Group's main markets outside Europe, we remain somewhat cautious in our forecasts for the second half of the year. The lack of visibility on the order backlog and high sales volatility even in the short term are cause for further uncertainty.
- For the full year, the management confirms its forecast of an improvement in sales and profitability on 2012 levels.



## Shareholders





#### Contact

For further information, please contact:

#### Gianluca Beschi

SABAF S.p.A.

Via dei Carpini, 1

25035 Ospitaletto (Brescia)

Tel +39.030.6843236

gianluca.beschi@sabaf.it



#### Disclaimer

Certain information included in this document is forward looking and is subject to important risks and uncertainties that could cause actual results to differ materially.

The Company's business is in the domestic appliance industry, with special reference to the gas cooking sector, and its outlook is predominantly based on its interpretation of what it considers to be the key economic factors affecting this business. Forward-looking statements with regard to the Group's business involve a number of important factors that are subject to change, including: the many interrelated facto