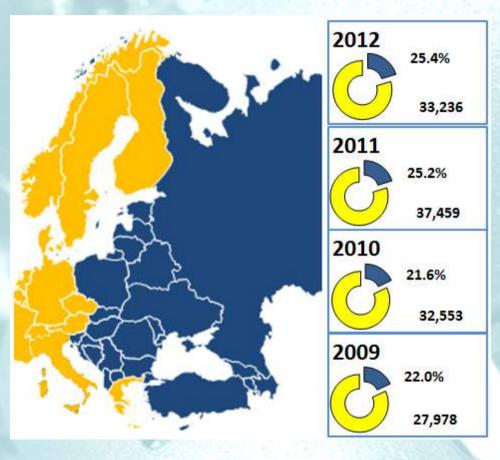

## Analysis by market - Eastern Europe & Turkey

| H1 2013                | H1 2012                | Change % |
|------------------------|------------------------|----------|
| 15,015<br><i>22.0%</i> | 16,014<br><i>23.0%</i> | -6.2%    |

Sabaf tends to benefit from the expected growth in Eastern European countries, with a specific focus on Turkey, today the largest appliance manufacturer in the area

The set-up of a manufacturing plant in Turkey during 2012 and the development of new commercial relationships in this country represent key elements