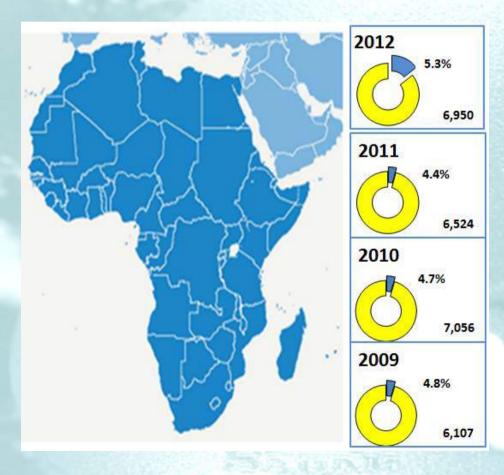

## Analysis by market - North Africa

| H1 2013              | H1 2012              | Change % |
|----------------------|----------------------|----------|
| 5,462<br><i>8.0%</i> | 3,479<br><i>5.0%</i> | +57.0%   |

Leveraging on a strong brand reputation, geographical proximity and long-term presence, Sabaf is successfully increasing its market share in the area

Huge housing market plans for new married young people represent an opportunity in North African markets

Turmoils in Egypt are causing a substantial reduction in industrial production. We estimate €2mn lower sales in Q4 2013 compared to Q4 2012