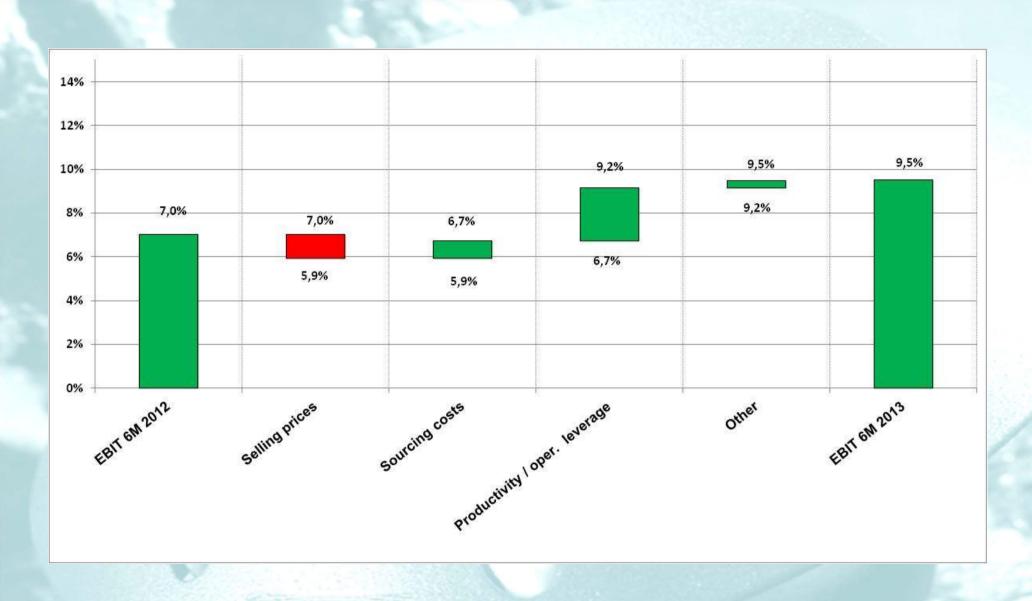

| THE RESERVE OF THE PERSON NAMED IN | The second secon |                   |       |



## EBIT bridge H1 2012 - H1 2013



## Cash flow statement

| €x 1000                             | H1 13   | H1 12   |
|-------------------------------------|---------|---------|
| Cash at the beginning of the period | 6,137   | 14,208  |
| Net profit                          | 3,955   | 2,491   |
| Depreciation                        | 6,444   | 6,464   |
| Change in net working capital       |         |         |
| change in inventories               | (5,728) | (24)    |
| change in receivables               | (5,968) | 790     |
| change in payables                  | 6,150   | (4,279) |
|                                     | (5,546) | (3,513) |
| Other changes in operating items    | 3,029   | 1,170   |
| Operating cash flow                 | 7,882   | 6,612   |
| Investments, net of disposals       | (4,338) | (7,3