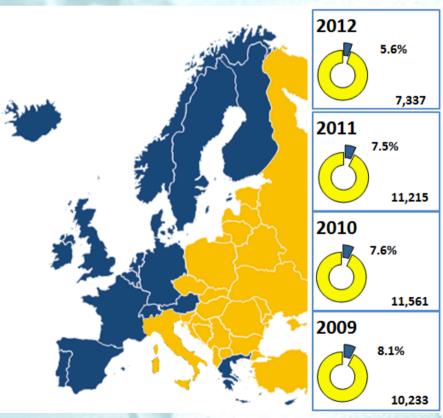

## Analysis by market - Eastern Europe & Turkey

| H1 2013                | H1 2012                | Change % |
|------------------------|------------------------|----------|
| 15,015<br><i>22.0%</i> | 16,014<br><i>23.0%</i> | -6.2%    |

Sabaf tends to benefit from the expected growth in Eastern European countries, with a specific focus on Turkey, today the largest appliance manufacturer in the area

The set-up of a manufacturing plant in Turkey during 2012 and the development of new commercial relationships in this country represent key elements