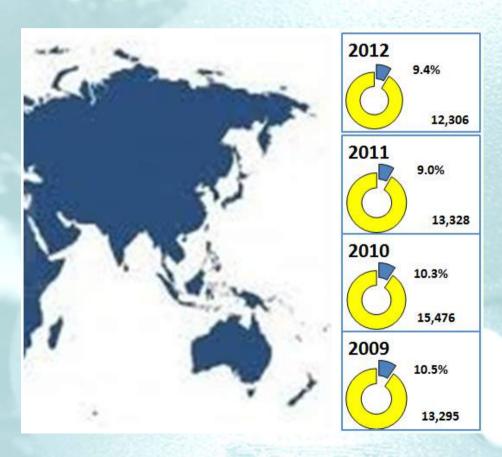

## Analysis by market - Asia & Oceania

| H1 2013              | H1 2012              | Change % |
|----------------------|----------------------|----------|
| 6,206<br><i>9.1%</i> | 6,326<br><i>9.1%</i> | -1.9%    |