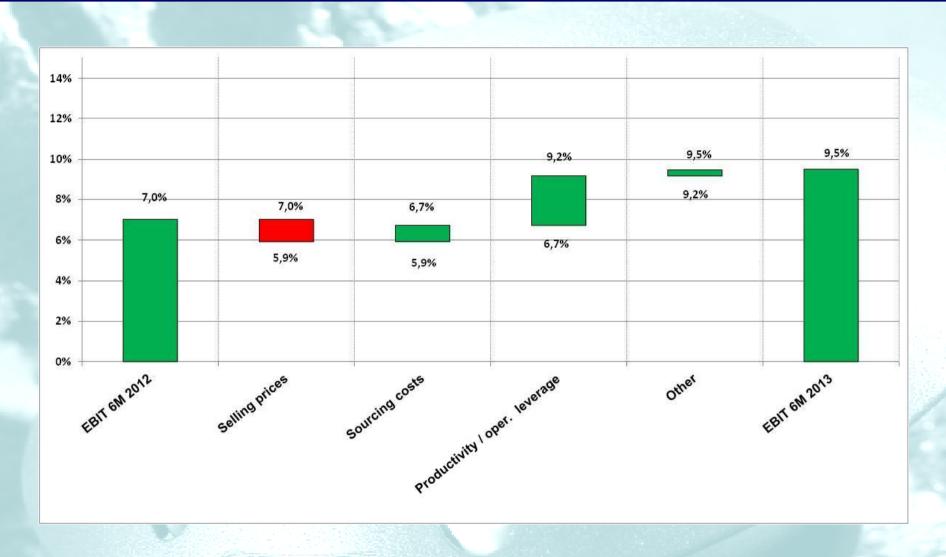

|        |              |        |       |



## EBIT bridge H1 2012 - H1 2013



### Cash flow statement

| € x 1000                          | H1 13     | H1 12   |
|-----------------------------------|-----------|---------|
| Cash at the beginning of the peri | iod 6,137 | 14,208  |
| Net profit                        | 3,955     | 2,491   |
| Depreciation                      | 6,444     | 6,464   |
| Change in net working capital     |           |         |
| change in inventories             | (5,728)   | (24)    |
| change in receivables             | (5,968)   | 790     |
| change in payables                | 6,150     | (4,279) |
|                                   | (5,546)   | (3,513) |
| Other changes in operating item   |           | 1,170   |
| Operating cash flow               | 7,882     | 6,612   |
| Investments, net of disposals     | (4,338)   | (7,