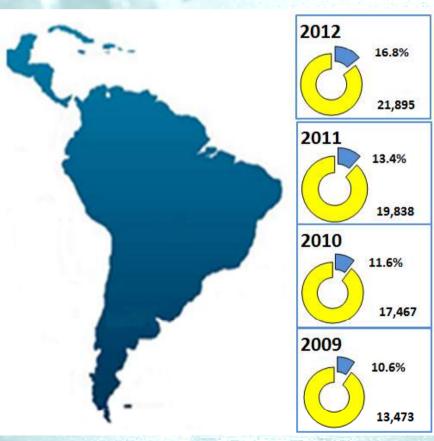

#### Analysis by market - South America

A large and fast growing market makes South America a priority in Sabaf's strategy

Sabaf's presence here is well consolidated (a factory in Brasil was set up in 2001)

Production capacity will be increased by 33% by year end, in order to meet new contracts recently won