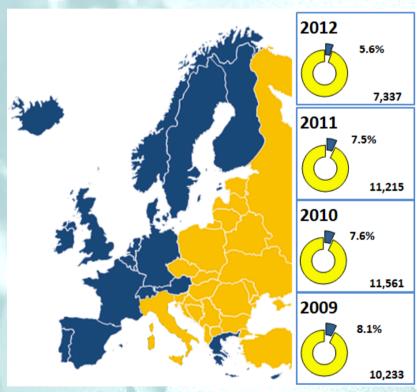

### Analysis by market - Western Europe

| H1 2013       | H1 2012       | Change % |
|---------------|---------------|----------|
| 3,392<br>4.9% | 4,114<br>5.9% | -17.5%   |

Like the Italian players, the appliance manufacturers in Western Europe risk to suffer competition from emerging countries

Sabaf plans to consolidate its customer base, relying on the quality and the constant innovation of its product range