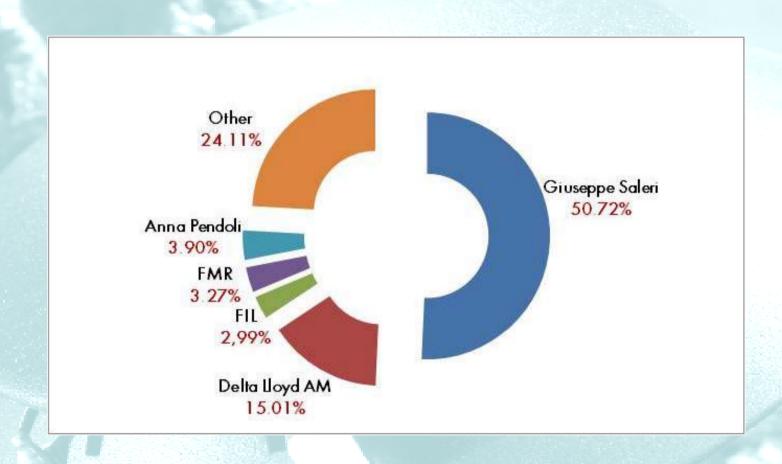

ent financial debt (J+K)                | 4,420     | 5,259          | 6,802     |
|    |                                                 |           |                |           |
| M. | Net financial debt (L+I)                        | 25,666    | 23,796         | 22,851    |



#### **Forecasts**

- In light of continued macroeconomic difficulties in Europe and socio-political instability in some of the Sabaf Group's main markets outside Europe, we remain somewhat cautious in our forecasts for the second half of the year. The lack of visibility on the order backlog and high sales volatility even in the short term are cause for further uncertainty.
- For the full year, the management confirms its forecast of an improvement in sales and profitability on 2012 levels.



#### Shareholders





#### Contact

For further information, please contact:

#### Gianluca Beschi

SABAF S.p.A.
Via dei Carpini, 1
25035 Ospitaletto (Brescia)

Tel +39.030.6843236 gianluca.beschi@sabaf.it



#### Disclaimer

Certain information included in this document is forward looking and is subject to important risks and uncertainties that could cause actual results to differ materially.

The Company's business is in the domestic appliance industry, with special reference to the gas cooking sector, and its outlook is predominantly based on its interpretation of what it considers to be the key economic factors affecting this business. Forward-looking statements with regard to the Group's business involve a number of important factors that are subject to change, including: the many interrelated factors