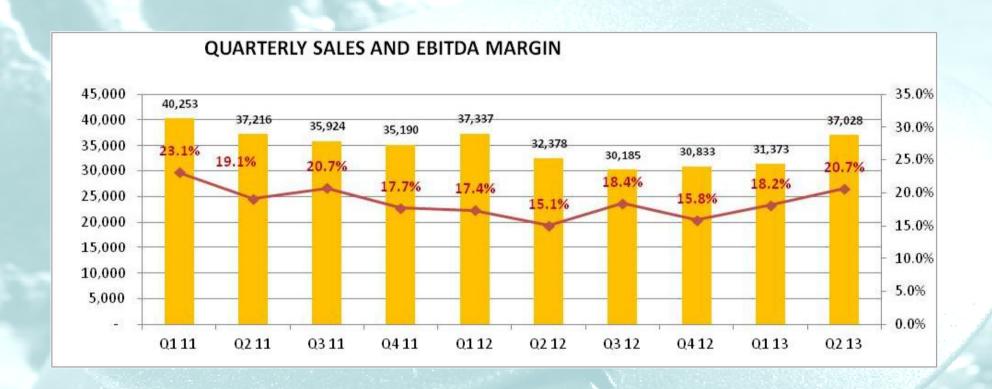

### Sales and profitability by quarter

#### Income statement

| € x 000                            | Q2 13                                   |        | Q1 13    |        | <u>H1 13</u>                                                                                                                                                                                                                                                                                                                                                                                                                                                                                                                                                                                                                                                                                                                                                                                                                                                                                                                                                                                                                                                                                                                                                                                                                                                                                                                                                                                                                                                                                                                                                                                                                                                                                                                                                                                                                                                                                                                                                                                                                                                                                                                   |        | <u>H1 12</u> |        |       |
|------------------------------------|-----------------------------------------|--------|----------|--------|--------------------------------------------------------------------------------------------------------------------------------------------------------------------------------------------------------------------------------------------------------------------------------------------------------------------------------------------------------------------------------------------------------------------------------------------------------------------------------------------------------------------------------------------------------------------------------------------------------------------------------------------------------------------------------------------------------------------------------------------------------------------------------------------------------------------------------------------------------------------------------------------------------------------------------------------------------------------------------------------------------------------------------------------------------------------------------------------------------------------------------------------------------------------------------------------------------------------------------------------------------------------------------------------------------------------------------------------------------------------------------------------------------------------------------------------------------------------------------------------------------------------------------------------------------------------------------------------------------------------------------------------------------------------------------------------------------------------------------------------------------------------------------------------------------------------------------------------------------------------------------------------------------------------------------------------------------------------------------------------------------------------------------------------------------------------------------------------------------------------------------|--------|--------------|--------|-------|
| SALES                              | 37,028                                  | 100.0% | 31,373   | 100.0% | 68,401                                                                                                                                                                                                                                                                                                                                                                                                                                                                                                                                                                                                                                                                                                                                                                                                                                                                                                                                                                                                                                                                                                                                                                                                                                                                                                                                                                                                                                                                                                                                                                                                                                                                                                                                                                                                                                                                                                                                                                                                                                                                                                                         | 100.0% | 69,715       | 100.0% | -1.9% |
| Materials                          | (16,284)                                | -44.0% | (13,684) | -43.6% | (29,968)                                                                                                                                                                                                                                                                                                                                                                                                                                                                                                                                                                                                                                                                                                                                                                                                                                                                                                                                                                                                                                                                                                                                                                                                                                                                                                                                                                                                                                                                                                                                                                                                                                                                                                                                                                                                                                                                                                                                                                                                                                                                                                                       | -43.8% | (26,762)     | -38.4% |       |
| Payroll                            | (8,440)                                 | -22.8% | (7,898)  | -25.2% | (16,338)                                                                                                                                                                                                                                                                                                                                                                                                                                                                                                                                                                                                                                                                                                                                                                                                                                                                                                                                                                                                                                                                                                                                                                                                                                                                                                                                                                                                                                                                                                                                                                                                                                                                                                                                                                                                                                                                                                                                                                                                                                                                                                                       | -23.9% | (15,722)     | -22.6% |       |
| Change in stock                    | 3,109                                   | 8.4%   | 2,896    | 9.2%   | 6,005                                                                                                                                                                                                                                                                                                                                                                                                                                                                                                                                                                                                                                                                                                                                                                                                                                                                                                                                                                                                                                                                                                                                                                                                                                                                                                                                                                                                                                                                                                                                                                                                                                                                                                                                                                                                                                                                                                                                                                                                                                                                                                                          | 8.8%   | 115          | 0.2%   |       |
| Other operating costs/income       | (7,765)                                 | -21.0% | (6,987)  | -22.3% | (14,752)                                                                                                                                                                                                                                                                                                                                                                                                                                                                                                                                                                                                                                                                                                                                                                                                                                                                                                                                                                                                                                                                                                                                                                                                                                                                                                                                                                                                                                                                                                                                                                                                                                                                                                                                                                                                                                                                                                                                                                                                                                                                                                                       | -21.6% | (15,983)     | -22.9% |       |
| EBITDA                             | 7,648                                   | 20.7%  | 5,700    | 18.2%  | 13,348                                                                                                                                                                                                                                                                                                                                                                                                                                                                                                                                                                                                                                                                                                                                                                                                                                                                                                                                                                                                                                                                                                                                                                                                                                                                                                                                                                                                                                                                                                                                                                                                                                                                                                                                                                                                                                                                                                                                                                                                                                                                                                                         | 19.5%  | 11,363       | 16.3%  | 17.5% |
|                                    |                                         |        |          |        |                                                                                                                                                                                                                                                                                                                                                                                                                                                                                                                                                                                                                                                                                                                                                                                                                                                                                                                                                                                                                                                                                                                                                                                                                                                                                                                                                                                                                                                                                                                                                                                                                                                                                                                                                                                                                                                                                                                                                                                                                                                                                                                                |        |              |        |       |
| Depreciation                       | (3,215)                                 | -8.7%  | (3,229)  | -10.3% | (6,444)                                                                                                                                                                                                                                                                                                                                                                                                                                                                                                                                                                                                                                                                                                                                                                                                                                                                                                                                                                                                                                                                                                                                                                                                                                                                                                                                                                                                                                                                                                                                                                                                                                                                                                                                                                                                                                                                                                                                                                                                                                                                                                                        | -9.4%  | (6,464)      | -9.3%  |       |
| Gains/losses on fixed assets       | 0                                       | 0.0%   | 0        | 0.0%   | 0                                                                                                                                                                                                                                                                                                                                                                                                                                                                                                                                                                                                                                                                                                                                                                                                                                                                                                                                                                                                                                                                                                                                                                                                                                                                                                                                                                                                                                                                                                                                                                                                                                                                                                                                                                                                                                                                                                                                                                                                                                                                                                                              | 0.0%   | 4            | 0.0%   |       |
| Impaiment of fixed assets          | (383)                                   | -1.0%  | 0        | 0.0%   | (383)                                                                                                                                                                                                                                                                                                                                                                                                                                                                                                                                                                                                                                                                                                                                                                                                                                                                                                                                                                                                                                                                                                                                                                                                                                                                                                                                                                                                                                                                                                                                                                                                                                                                                                                                                                                                                                                                                                                                                                                                                                                                                                                          | -0.6%  | 0            | 0.0%   |       |
| EBIT                               | 4,050                                   | 10.9%  | 2,471    | 7.9%   | 6,521                                                                                                                                                                                                                                                                                                                                                                                                                                                                                                                                                                                                                                                                                                                                                                                                                                                                                                                                                                                                                                                                                                                                                                                                                                                                                                                                                                                                                                                                                                                                                                                                                                                                                                                                                                                                                                                                                                                                                                                                                                                                                                                          | 9.5%   | 4,903        | 7.0%   | 33.0% |
|                                    |                                         |        |          |        |                                                                                                                                                                                                                                                                                                                                                                                                                                                                                                                                                                                                                                                                                                                                                                                                                                                                                                                                                                                                                                                                                                                                                                                                                                                                                                                                                                                                                                                                                                                                                                                                                                                                                                                                                                                                                                                                                                                                                                                                                                                                                                                                |        |              |        |       |
| Net financial expense              | (180)                                   | -0.5%  | (159)    | -0.5%  | (339)                                                                                                                                                                                                                                                                                                                                                                                                                                                                                                                                                                                                                                                                                                                                                                                                                                                                                                                                                                                                                                                                                                                                                                                                                                                                                                                                                                                                                                                                                                                                                                                                                                                                                                                                                                                                                                                                                                                                                                                                                                                                                                                          | -0.5%  | (541)        | -0.8%  |       |
| Foreign exchange gains/losses      | (45)                                    | -0.1%  | 84       | 0.3%   | 39                                                                                                                                                                                                                                                                                                                                                                                                                                                                                                                                                                                                                                                                                                                                                                                                                                                                                                                                                                                                                                                                                                                                                                                                                                                                                                                                                                                                                                                                                                                                                                                                                                                                                                                                                                                                                                                                                                                                                                                                                                                                                                                             | 0.1%   | (96)         | -0.1%  |       |
| Equity investements profits/losses | (151)                                   | -0.4%  | (138)    | -0.4%  | (289)                                                                                                                                                                                                                                                                                                                                                                                                                                                                                                                                                                                                                                                                                                                                                                                                                                                                                                                                                                                                                                                                                                                                                                                                                                                                                                                                                                                                                                                                                                                                                                                                                                                                                                                                                                                                                                                                                                                                                                                                                                                                                                                          | -0.4%  | (197)        | -0.3%  |       |
|                                    |                                         |        | SSATISTA |        | No. of the last of |        |              |        |       |
| EBT                                | 3,674                                   | 9.9%   | 2,258    | 7.2%   | 5,932                                                                                                                                                                                                                                                                                                                                                                                                                                                                                                                                                                                                                                                                                                                                                                                                                                                                                                                                                                                                                                                                                                                                                                                                                                                                                                                                                                                                                                                                                                                                                                                                                                                                                                                                                                                                                                                                                                                                                                                                                                                                                                                          | 8.7%   | 4,069        | 5.8%   | 45.8% |
|                                    |                                         |        |          |        |                                                                                                                                                                                                                                                                                                                                                                                                                                                                                                                                                                                                                                                                                                                                                                                                                                                                                                                                                                                                                                                                                                                                                                                                                                                                                                                                                                                                                                                                                                                                                                                                                                                                                                                                                                                                                                                                                                                                                                                                                                                                                                                                |        |              |        |       |
| Income taxes                       | (1,025)                                 | -2.8%  | (952)    | -3.0%  | (1,977)                                                                                                                                                                                                                                                                                                                                                                                                                                                                                                                                                                                                                                                                                                                                                                                                                                                                                                                                                                                                                                                                                                                                                                                                                                                                                                                                                                                                                                                                                                                                                                                                                                                                                                                                                                                                                                                                                                                                                                                                                                                                                                                        | -2.9%  | (1,578)      | -2.3%  |       |
| Minorities                         | 0                                       |        | 0        |        | 0                                                                                                                                                                                                                                                                                                                                                                                                                                                                                                                                                                                                                                                                                                                                                                                                                                                                                                                                                                                                                                                                                                                                                                                                                                                                                                                                                                                                                                                                                                                                                                                                                                                                                                                                                                                                                                                                                                                                                                                                                                                                                                                              |        | 0            |        |       |
|                                    |                                         |        |          |        |                                                                                                                                                                                                                                                                                                                                                                                                                                                                                                                                                                                                                                                                                                                                                                                                                                                                                                                                                                                                                                                                                                                                                                                                                                                                                                                                                                                                                                                                                                                                                                                                                                                                                                                                                                                                                                                                                                                                                                                                                                                                                                                                |        |              |        |       |
| NET INCOME                         | 2,649                                   | 7.2%   | 1,306    | 4.2%   | 3,955                                                                                                                                                                                                                                                                                                                                                                                                                                                                                                                                                                                                                                                                                                                                                                                                                                                                                                                                                                                                                                                                                                                                                                                                                                                                                                                                                                                                                                                                                                                                                                                                                                                                                                                                                                                                                                                                                                                                                                                                                                                                                                                          | 5.8%   | 2,491        | 3.6%   | 58.8% |
|                                    | 100000000000000000000000000000000000000 |        |          |        | Carl Salakan Charles                                                                                                                                                                                                                                                                                                                                                                                                                                                                                                                                                                                                                                                                                                                                                                                                                                                                                                                                                                                                                                                                                                                                                                                                                                                                                                                                                                                                                                                                                                                                                                                                                                                                                                                                                                                                                                                                                                                                                                                                                                                                                                           |        |              |        |       |