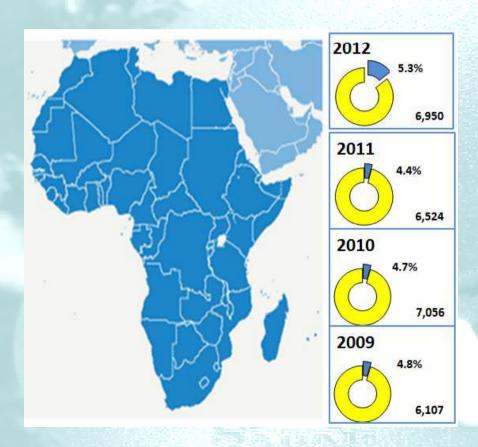

### Analysis by market - North Africa

| H1 2013              | H1 2012              | Change % |
|----------------------|----------------------|----------|
| 5,462<br><i>8.0%</i> | 3,479<br><i>5.0%</i> | +57.0%   |

Leveraging on a strong brand reputation, geographical proximity and long-term presence, Sabaf is successfully increasing its market share in the area

Huge housing market plans for new married young people represent an opportunity in North African markets

Turmoils in Egypt are causing a substantial reduction in industrial production. We estimate €2mn lower sales in Q4 2013 compared to Q4 2012