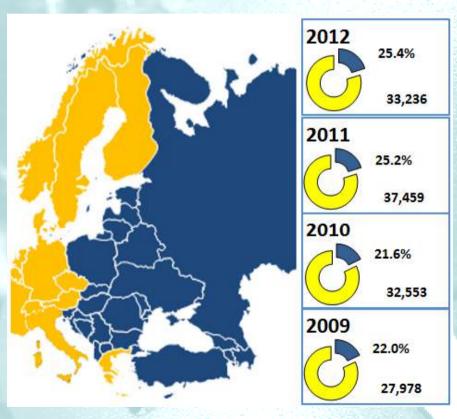

#### Analysis by market - Eastern Europe & Turkey

| H1 2013                | H1 2012         | Change % |
|------------------------|-----------------|----------|
| 15,015<br><i>22.0%</i> | 16,014<br>23.0% | -6.2%    |

Sabaf tends to benefit from the expected growth in Eastern European countries, with a specific focus on Turkey, today the largest appliance manufacturer in the area The set-up of a manufacturing plant in Turkey during 2012 and the development of new commercial relationships in this country represent key elements