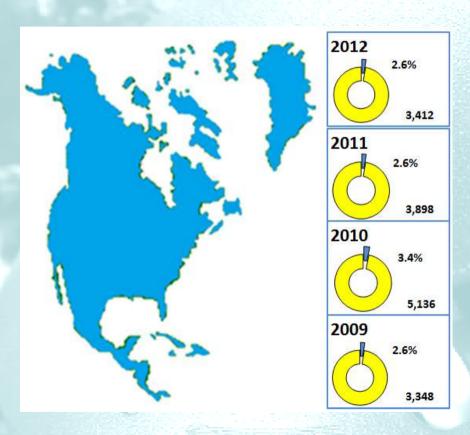

#### Analysis by market - North America & Mexico

| H1 2013              | H1 2012       | Change % |
|----------------------|---------------|----------|
| 2,204<br><i>3.2%</i> | 1,822<br>2.6% | +21.0%   |

A wide range of innovative and efficient products, good commercial relationships and excellent technical reputation make Sabaf ready to exploit new opportunities in North America

Sabaf market share is constantly increasing in the growing built-in segment.

A growing focus on safety is also emerging in different market sectors (RV)