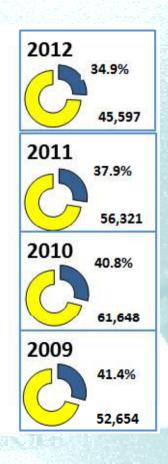

#### Analysis by market - Italy

| H1 2013                | H1 2012                | Change % |
|------------------------|------------------------|----------|
| 24,353<br><i>35.6%</i> | 25,971<br><i>37.3%</i> | -6.2%    |

Italy – traditionally the most important appliance manufacturer in Europe – is partly losing its role

Some customers have reduced their operations in Italy, other have completed abandoned the country or stopped activity due to financial troubles

On the other side, appliance manufacturers focused on high end segments continue to perform well in international markets

Sabaf offers to domestic customers high quality, differentiated components - helping them to promote the "made in Italy" concept