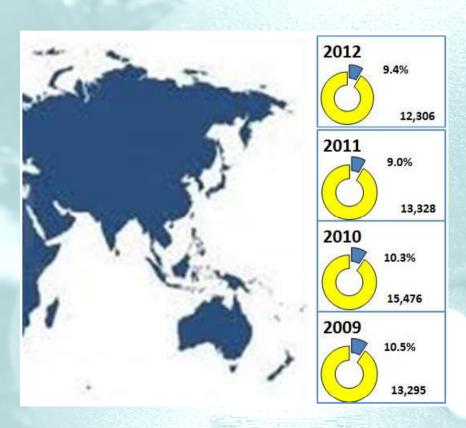

### Analysis by market - Asia & Oceania

| H1 2013              | H1 2012              | Change % |
|----------------------|----------------------|----------|
| 6,206<br><i>9.1%</i> | 6,326<br><i>9.1%</i> | -1.9%    |

A boosting demand, along with stricter safety standards, represent growth opportunities for Sabaf

Young people tend to westernize their lifestyles, also regarding furniture and household appliances

Sabaf's universally reknown brand and "made in Italy" reading represent important premium in all the Asian markets