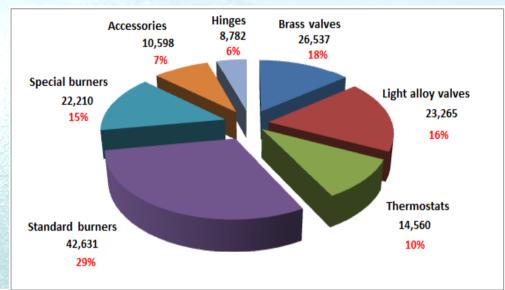

s could improve, opening new opportunities



## Analysis by market - North America & Mexico



A wide range of innovative and efficient products, good commercial relationships and excellent technical reputation make Sabaf ready to exploit new opportunities in North America

Sabaf market share is constantly increasing in the growing built-in segment.

A growing focus on safety is also emerging in different market sectors (RV)



## Analysis by market - North Africa



Leveraging on a strong brand reputation, geographical proximity and long-term presence, Sabaf is successfully increasing its market share in the area

Huge housing market plans for new married young people represent an opportunity in North African markets, despite the current political situation



# Sales by product line









### Income statement

| € x 000                            | FY 2012