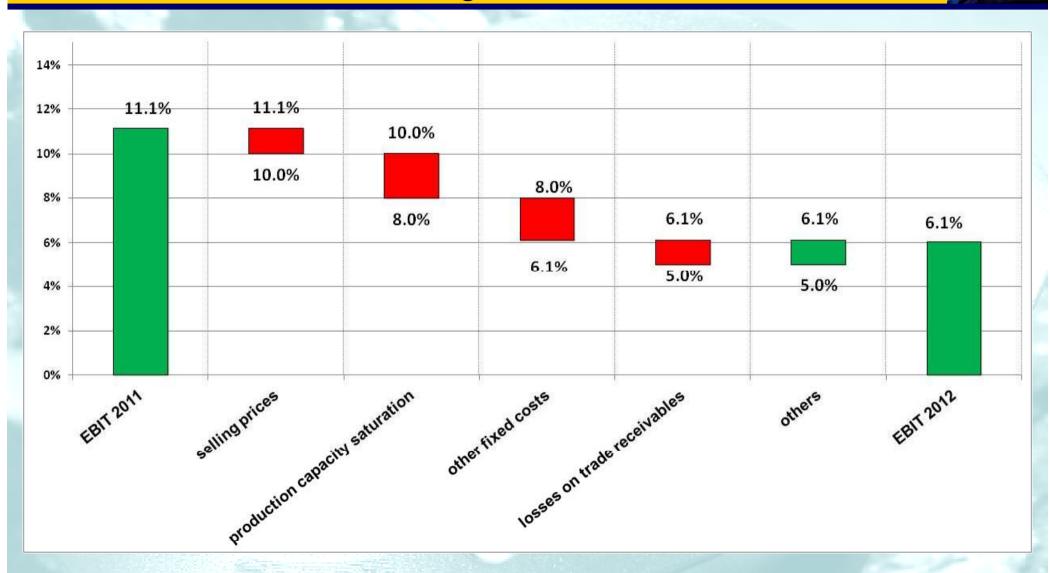

|        | 0.937    |        |        |



## EBIT bridge 2011 - 2012



### Cash flow statement

| €x 1000                            | FY 12    | FY 11    |
|------------------------------------|----------|----------|
| Cash at the beginning of the perio | d 14,208 | 9,769    |
| N                                  | 4.104    | 10.775   |
| Net profit                         | 4,196    | 10,775   |
| Depreciation                       | 12,919   | 12,420   |
| Change in net working capital      |          |          |
| change in inventories              | 2,847    | (801)    |
| change in receivables              | 4,806    | 981      |
| change in payables                 | (9,264)  | 3,623    |
|                                    | (1,611)  | 3,803    |
| Other changes in operating items   | (341)    | (4,559)  |
|                                    |