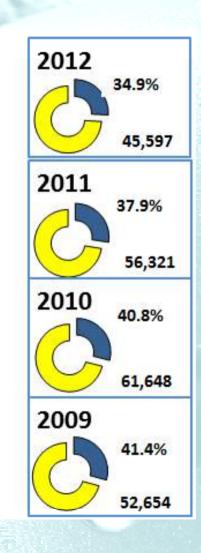

# Sales by market

| € X 1000            | FY 2012 | FY 2011 | Change % |
|---------------------|---------|---------|----------|
| Italy               | 45,597  | 56,321  | -19.0%   |
| Western Europe      | 7,337   | 11,215  | -34.6%   |
| Eastern Europe      | 33,236  | 37,459  | -11.3%   |
| Asia and Oceania    | 12,306  | 13,328  | -7.7%    |
| South America       | 21,895  | 19,838  | 10.4%    |
| Africa              | 6,950   | 6,524   | 6.5%     |
| US, Canada & Mexico | 3,412   | 3,898   | -12.5%   |
| Total               | 130,733 | 148,583 | -12,0%   |

## Analysis by market - Italy

Italy – traditionally the most important appliance manufacturer in Europe – is losing its role

Some customers have reduced their operations in Italy, other have completed abandoned the country or stopped activity due to financial troubles

Sabaf - which enjoys a consolidated presence on the Italian market - offers to domestic customers product differentiation and higher energy efficiency