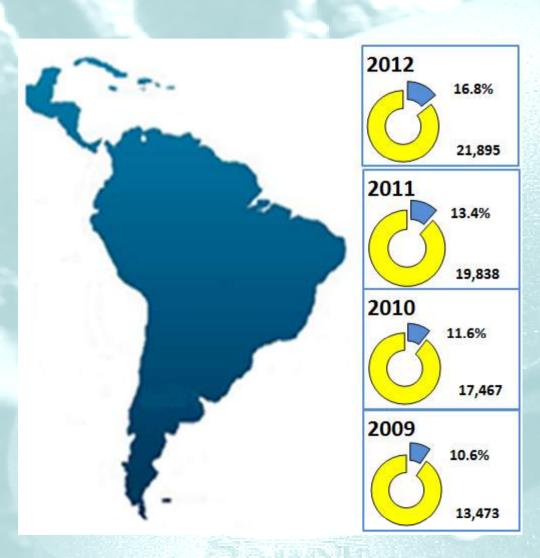

# Sales by market

| € X 1000            | FY 2012 | FY 2011 | Change % |
|---------------------|---------|---------|----------|
| Italy               | 45,597  | 56,321  | -19.0%   |
| Western Europe      | 7,337   | 11,215  | -34.6%   |
| Eastern Europe      | 33,236  | 37,459  | -11.3%   |
| Asia and Oceania    | 12,306  | 13,328  | -7.7%    |
| South America       | 21,895  | 19,838  | 10.4%    |
| Africa              | 6,950   | 6,524   | 6.5%     |
| US, Canada & Mexico | 3,412   | 3,898   | -12.5%   |
| Total               | 130,733 | 148,583 | -12,0%   |

## Analysis by market - South America

A large and fast growing market makes South America a priority in Sabaf's strategy

Sabaf's presence here is well consolidated (a factory in Brasil was set up in 2001)

Safety standards could improve, opening new opportunities