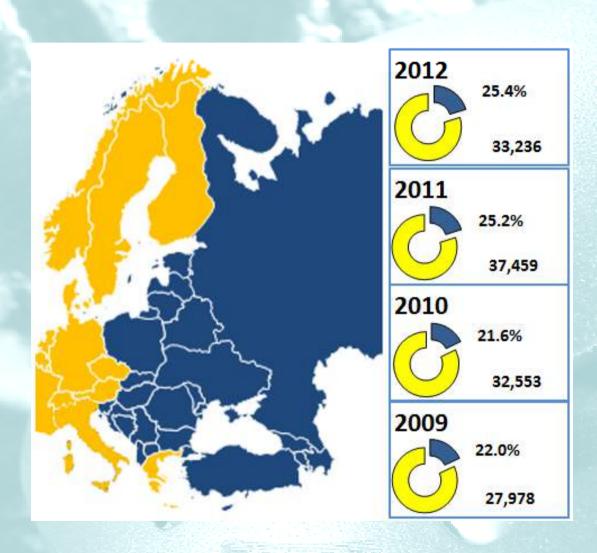

# Sales by market

| € X 1000            | FY 2012 | FY 2011 | Change % |
|---------------------|---------|---------|----------|
| Italy               | 45,597  | 56,321  | -19.0%   |
| Western Europe      | 7,337   | 11,215  | -34.6%   |
| Eastern Europe      | 33,236  | 37,459  | -11.3%   |
| Asia and Oceania    | 12,306  | 13,328  | -7.7%    |
| South America       | 21,895  | 19,838  | 10.4%    |
| Africa              | 6,950   | 6,524   | 6.5%     |
| US, Canada & Mexico | 3,412   | 3,898   | -12.5%   |
| Total               | 130,733 | 148,583 | -12,0%   |

## Analysis by market - Eastern Europe & Turkey

Sabaf tends to benefit from the expected growth in Eastern European countries, with a specific focus on Turkey, today the largest appliance manufacturer in the area The set-up of a manufacturing plant in Turkey during 2012 and the development of new commercial relationships represent two key elements