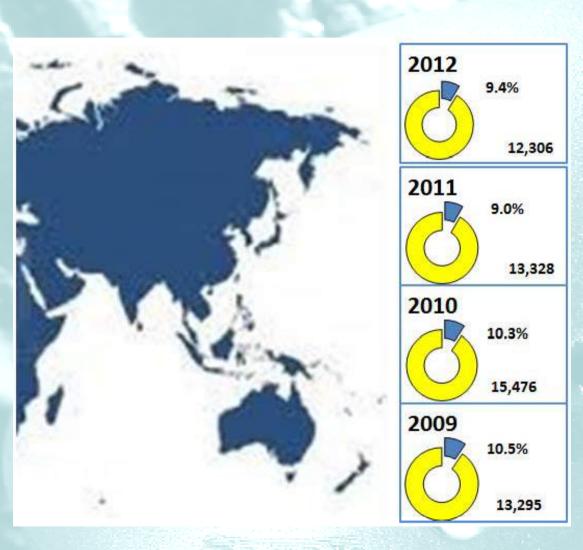

# Sales by market

| € X 1000            | FY 2012 | FY 2011 | Change % |
|---------------------|---------|---------|----------|
| Italy               | 45,597  | 56,321  | -19.0%   |
| Western Europe      | 7,337   | 11,215  | -34.6%   |
| Eastern Europe      | 33,236  | 37,459  | -11.3%   |
| Asia and Oceania    | 12,306  | 13,328  | -7.7%    |
| South America       | 21,895  | 19,838  | 10.4%    |
| Africa              | 6,950   | 6,524   | 6.5%     |
| US, Canada & Mexico | 3,412   | 3,898   | -12.5%   |
| Total               | 130,733 | 148,583 | -12,0%   |

### Analysis by market - Asia & Oceania

A boosting demand, along with stricter safety standards, represent growth opportunities for Sabaf

Young people tend to westernize their lifestyles, also regarding furniture and household appliances

Sabaf's universally reknown brand and "made in Italy" reading represent important premium in all the Asian markets