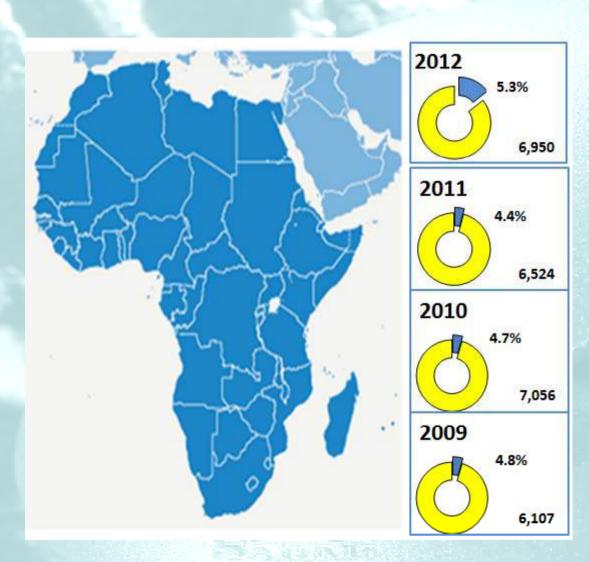

# Sales by market

| € X 1000            | FY 2012 | FY 2011 | Change % |
|---------------------|---------|---------|----------|
| Italy               | 45,597  | 56,321  | -19.0%   |
| Western Europe      | 7,337   | 11,215  | -34.6%   |
| Eastern Europe      | 33,236  | 37,459  | -11.3%   |
| Asia and Oceania    | 12,306  | 13,328  | -7.7%    |
| South America       | 21,895  | 19,838  | 10.4%    |
| Africa              | 6,950   | 6,524   | 6.5%     |
| US, Canada & Mexico | 3,412   | 3,898   | -12.5%   |
| Total               | 130,733 | 148,583 | -12,0%   |

## Analysis by market - North Africa

Leveraging on a strong brand reputation, geographical proximity and long-term presence, Sabaf is successfully increasing its market share in the area

Huge housing market plans for new married young people represent an opportunity in North African markets, despite the current political situation