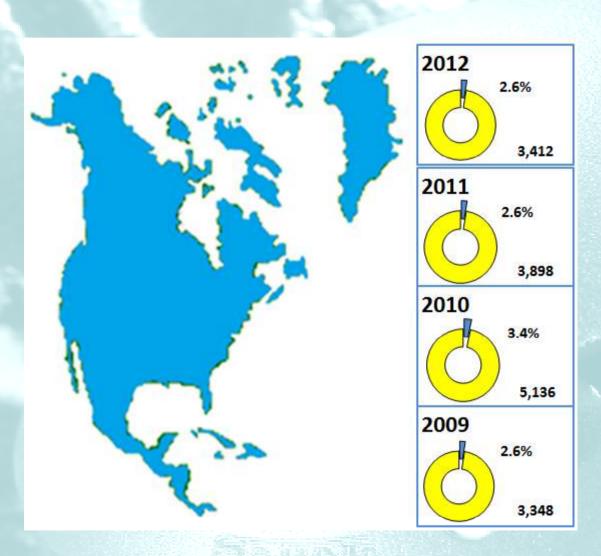

# Sales by market

| € X 1000            | FY 2012 | FY 2011 | Change % |
|---------------------|---------|---------|----------|
| Italy               | 45,597  | 56,321  | -19.0%   |
| Western Europe      | 7,337   | 11,215  | -34.6%   |
| Eastern Europe      | 33,236  | 37,459  | -11.3%   |
| Asia and Oceania    | 12,306  | 13,328  | -7.7%    |
| South America       | 21,895  | 19,838  | 10.4%    |
| Africa              | 6,950   | 6,524   | 6.5%     |
| US, Canada & Mexico | 3,412   | 3,898   | -12.5%   |
| Total               | 130,733 | 148,583 | -12,0%   |

## Analysis by market - North America & Mexico

A wide range of innovative and efficient products, good commercial relationships and excellent technical reputation make Sabaf ready to exploit new opportunities in North America

Sabaf market share is constantly increasing in the growing built-in segment.

A growing focus on safety is also emerging in different market sectors (RV)