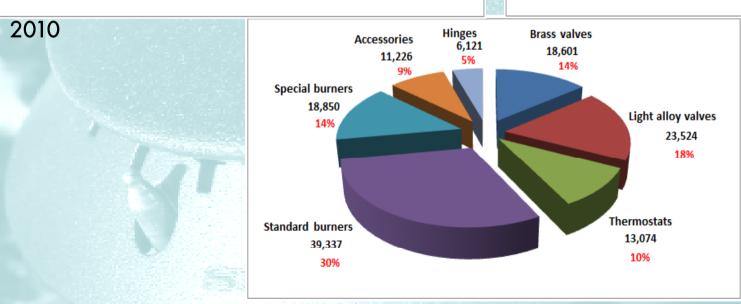

could improve, opening new opportunities



## Analysis by market - North America & Mexico



A wide range of innovative and efficient products, good commercial relationships and excellent technical reputation make Sabaf ready to exploit new opportunities in North America

Sabaf market share is constantly increasing in the growing built-in segment.

A growing focus on safety is also emerging in different market sectors (RV)



## Analysis by market - North Africa



Leveraging on a strong brand reputation, geographical proximity and long-term presence, Sabaf is successfully increasing its market share in the area

Huge housing market plans for new married young people represent an opportunity in North African markets, despite the current political situation



# Sales by product line









### Income statement

| € x 000                            | FY 2012