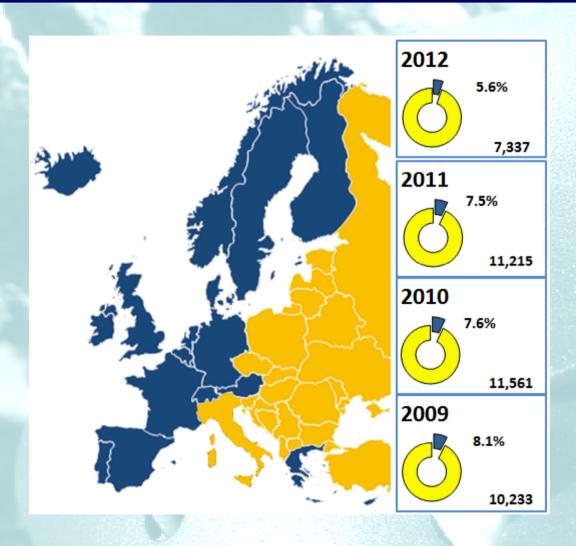

# Sales by market

| € X 1000            | FY 2012 | FY 2011 | Change % |
|---------------------|---------|---------|----------|
| Italy               | 45,597  | 56,321  | -19.0%   |
| Western Europe      | 7,337   | 11,215  | -34.6%   |
| Eastern Europe      | 33,236  | 37,459  | -11.3%   |
| Asia and Oceania    | 12,306  | 13,328  | -7.7%    |
| South America       | 21,895  | 19,838  | 10.4%    |
| Africa              | 6,950   | 6,524   | 6.5%     |
| US, Canada & Mexico | 3,412   | 3,898   | -12.5%   |
| Total               | 130,733 | 148,583 | -12,0%   |

## Analysis by market - Western Europe

Like the Italian players, the appliance manufacturers in Western Europe risk to suffer competition from emerging countries

Sabaf plans to consolidate its customer base, relying on the quality and the constant innovation of its product range