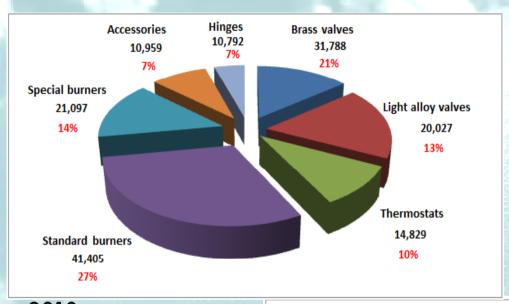

rds could improve, opening new opportunities



## Analysis by market - North America & Mexico



A wide range of innovative and efficient products, good commercial relationships and excellent technical reputation make Sabaf ready to exploit new opportunities in North America

Sabaf market share is constantly increasing in the growing built-in segment.

A growing focus on safety is also emerging in different market sectors (RV)



## Analysis by market - North Africa



Leveraging on a strong brand reputation, geographical proximity and long-term presence, Sabaf is successfully increasing its market share in the area

Huge housing market plans for new married young people represent an opportunity in North African markets, despite the current political situation



# Sales by product line









### Income statement

| € x 000                            | FY 2012