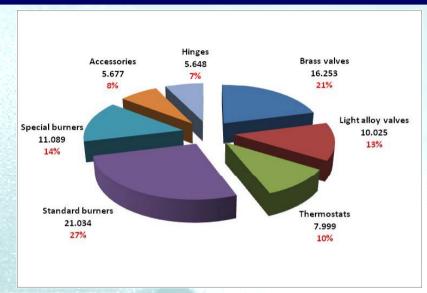

|           |           |           |
| l. | Current net financial debt (H-D)                | 4,740     | (2,895)   | (3,871)   |
|    |                                                 |           |           |           |
| J. | Non-current bank payables                       | 9,916     | 14,547    | 12,240    |
| K. | Other non-current financial payables            | 3,537     | 4,805     | 4,176     |
| L. | Non-current financial debt (J+K)                | 13,453    | 19,352    | 16,416    |
|    |                                                 |           |           |           |
| M. | Net financial debt (L+I)                        | 18,193    | 16,457    | 12,545    |



## Sales by area





H1 2009



H1 2010



# Sales by product line





H1 2009



H1 2010



### The introduction of light alloy valves

sales (units)





Raw material incidence on an extruded aluminium gas valve for freestanding range is lower than 5%



Raw material incidence on a forged brass gas valve for freestanding range is about 30%



#### FY 2011 forecasts

- Full year sales growth between 2% and 4%
- Full year EBITDA margin between 21% and 22%



#### Contact

For further information, please contact our Investor Relations Department

#### Gianluca Beschi

SABAF S.p.A.

Via dei Carpini, 1

25035 Ospitaletto (Brescia)

Tel +39.030.6843236

gianluca.beschi@sabaf.it



#### Disclaimer

Certain information included in this document is forward looking and is subject to important risks and uncertainties that could cause actual results to differ materia