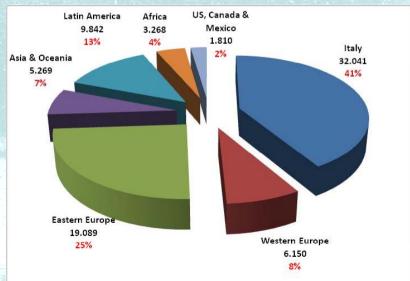

505     | 5,898     |
|    |                                                 |           |           |           |
| l. | Current net financial debt (H-D)                | 4,740     | (2,895)   | (3,871)   |
|    |                                                 |           |           |           |
| J. | Non-current bank payables                       | 9,916     | 14,547    | 12,240    |
| K. | Other non-current financial payables            | 3,537     | 4,805     | 4,176     |
| L. | Non-current financial debt (J+K)                | 13,453    | 19,352    | 16,416    |
|    |                                                 |           |           |           |
| M. | Net financial debt (L+I)                        | 18,193    | 16,457    | 12,545    |



## Sales by area





H1 2009



H1 2010



# Sales by product line





H1 2009



H1 2010



### The introduction of light alloy valves

sales (units)





Raw material incidence on an extruded aluminium gas valve for freestanding range is lower than 5%



Raw material incidence on a forged brass gas valve for freestanding range is about 30%



#### FY 2011 forecasts

- Full year sales growth between 2% and 4%
- Full year EBITDA margin between 21% and 22%



#### Contact

For further information, please contact our Investor Relations Department

#### Gianluca Beschi

SABAF S.p.A.

Via dei Carpini, 1

25035 Ospitaletto (Brescia)

Tel +39.030.6843236

gianluca.beschi@sabaf.it



#### Disclaimer

Certain information included in this document is forward looking and is subject to important risks and uncertainties that coul