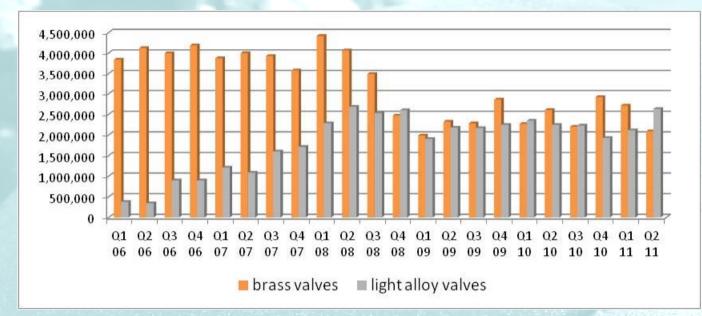

### The introduction of light alloy valves

sales (units)

Raw material incidence on an extruded aluminium gas valve for freestanding range is lower than 5%

Raw material incidence on a forged brass gas valve for freestanding range is about 30%