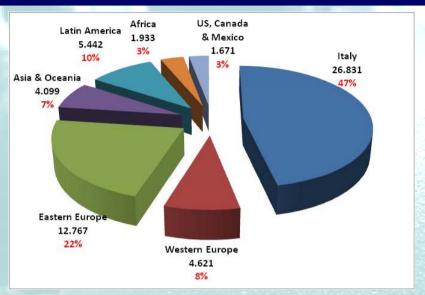

3,969    | 7,505     | 5,898     |
|    |                                                 |           |           |           |
| l. | Current net financial debt (H-D)                | 4,740     | (2,895)   | (3,871)   |
|    |                                                 |           |           |           |
| J. | Non-current bank payables                       | 9,916     | 14,547    | 12,240    |
| K. | Other non-current financial payables            | 3,537     | 4,805     | 4,176     |
| L. | Non-current financial debt (J+K)                | 13,453    | 19,352    | 16,416    |
|    |                                                 |           |           |           |
| M. | Net financial debt (L+I)                        | 18,193    | 16,457    | 12,545    |



## Sales by area





H1 2009



H1 2010



# Sales by product line





H1 2009



H1 2010



### The introduction of light alloy valves

sales (units)





Raw material incidence on an extruded aluminium gas valve for freestanding range is lower than 5%



Raw material incidence on a forged brass gas valve for freestanding range is about 30%



#### FY 2011 forecasts

- Full year sales growth between 2% and 4%
- Full year EBITDA margin between 21% and 22%



#### Contact

For further information, please contact our Investor Relations Department

#### Gianluca Beschi

SABAF S.p.A.

Via dei Carpini, 1

25035 Ospitaletto (Brescia)

Tel +39.030.6843236

gianluca.beschi@sabaf.it



#### Disclaimer

Certain information included in this document is forward looking and is subject to important risks and uncertaint