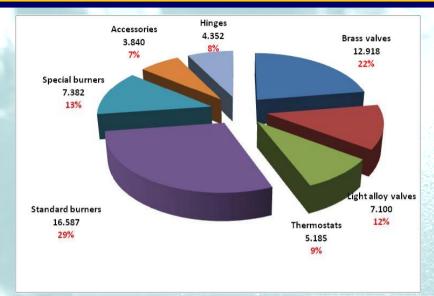

|           |           |           |
| l. | Current net financial debt (H-D)                | 4,740     | (2,895)   | (3,871)   |
|    |                                                 |           |           |           |
| J. | Non-current bank payables                       | 9,916     | 14,547    | 12,240    |
| K. | Other non-current financial payables            | 3,537     | 4,805     | 4,176     |
| L. | Non-current financial debt (J+K)                | 13,453    | 19,352    | 16,416    |
|    |                                                 |           |           |           |
| M. | Net financial debt (L+I)                        | 18,193    | 16,457    | 12,545    |



## Sales by area





H1 2009



H1 2010



# Sales by product line





H1 2009



H1 2010



### The introduction of light alloy valves

sales (units)





Raw material incidence on an extruded aluminium gas valve for freestanding range is lower than 5%



Raw material incidence on a forged brass gas valve for freestanding range is about 30%



#### FY 2011 forecasts

- Full year sales growth between 2% and 4%
- Full year EBITDA margin between 21% and 22%



#### Contact

For further information, please contact our Investor Relations Department

#### Gianluca Beschi

SABAF S.p.A.

Via dei Carpini, 1

25035 Ospitaletto (Brescia)

Tel +39.030.6843236

gianluca.beschi@sabaf.it



#### Disclaimer

Certain information included in this document is forward looking and is subject to important risks and uncertainties that could cause actual results to differ mater