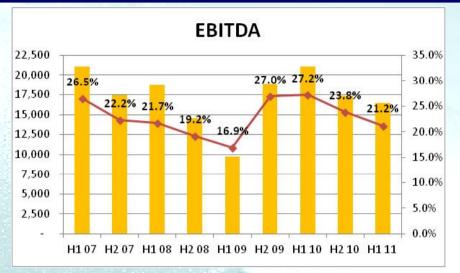

## Sales and profitability

## H1 2011 results

| € x 000                            | <u>H1 2011</u> |        | <u>H1 2010</u> |        |        | <u>FY 2010</u>  |
|------------------------------------|----------------|--------|----------------|--------|--------|-----------------|
| SALES                              | 77,469         | 100.0% | 77,725         | 100.0% | -0.3%  | 150,897 100.0%  |
| Materials                          | (32,662)       | -42.2% | (31,728)       | -40.8% |        | (57,919) -38.4% |
| Payroll                            | (16,128)       |        | (16,318)       | -21.0% |        | (30,920) -20.5% |
| Change in stock                    | 3,512          | 4.5%   | 5,981          | 7.7%   |        | 4,656 3.1%      |
| Other operating costs/income       | (15,763)       | -20.3% | (14,546)       | -18.7% |        | (28,198) -18.7% |
| EBITDA                             | 16,428         |        | 21,114         | 27.2%  | -22.2% | 38,516 25.5%    |
|                                    |                |        |                |        |        |                 |
| Depreciation                       | (6,166)        | -8.0%  | (6,042)        | -7.8%  |        | (12,438) -8.2%  |
| Gains/losses on fixed assets       | 4              | 0.0%   | (171)          | -0.2%  |        | (285) -0.2%     |
|                                    |                |        |                |        |        |                 |
| EBIT                               | 10,266         | 13.3%  | 14,901         | 19.2%  | -31.1% | 25,793 17.1%    |
|                                    |                |        |                |        |        |                 |
| Net financial expense              | (602)          | -0.8%  | (531)          | -0.7%  |        | (1,107) -0.7%   |
| Foreign exchange gains/losses      | 160            | 0.2%   | 275            | 0.4%   |        | (151) -0.1%     |
| Equity investements profits/losses | (143)          | -0.2%  | (499)          | -0.6%  |        | (759) -0.5%     |
|                                    |                |        |                |        |        |                 |
| EBT                                | 9,681          | 12.5%  | 14,146         | 18.2%  | -31.6% | 23,776 15.8%    |
|                                    |                |        |                |        |        |                 |
| Income taxes                       | (3,248)        | -4.2%  | (4,087)        | -5.3%  |        | (6,909) -4.6%   |
| Minorities                         |                |        |                |        |        |                 |
| Minorities                         | 0              |        | 0              |        |        | 0               |
| Minorities                         | 0              |        |                |        |        | 0               |

## H1 2011 results adjusted for non recurring events

| € x 000                                                                                                                                                                                                                                                                                                                                                                                                                                                                                                                                                                                                                                                                                                                                                                                                                                                                                                                                                                                                                                                                                                                                                                                                                                                                                                                                                                                                                                                                                                                                                                                                                                                                                                                                                                                                                                                                                                                                                                                                                                                                                                                       | H1 2011 Non recurring |        | Non recurring events        | <u>H1 2011 adj</u> |        |
|-------------------------------------------------------------------------------------------------------------------------------------------------------------------------------------------------------------------------------------------------------------------------------------------------------------------------------------------------------------------------------------------------------------------------------------------------------------------------------------------------------------------------------------------------------------------------------------------------------------------------------------------------------------------------------------------------------------------------------------------------------------------------------------------------------------------------------------------------------------------------------------------------------------------------------------------------------------------------------------------------------------------------------------------------------------------------------------------------------------------------------------------------------------------------------------------------------------------------------------------------------------------------------------------------------------------------------------------------------------------------------------------------------------------------------------------------------------------------------------------------------------------------------------------------------------------------------------------------------------------------------------------------------------------------------------------------------------------------------------------------------------------------------------------------------------------------------------------------------------------------------------------------------------------------------------------------------------------------------------------------------------------------------------------------------------------------------------------------------------------------------|-----------------------|--------|-----------------------------|--------------------|--------|
| SALES                                                                                                                                                                                                                                                                                                                                                                                                                                                                                                                                                                                                                                                                                                                                                                                                                                                                                                                                                                                                                                                                                                                                                                                                                                                                                                                                                                                                                                                                                                                                                                                                                                                                                                                                                                                                                                                                                                                                                                                                                                                                                                                         | 77,469                | 100.0% | electricity<br>equalisation | 77,469             | 100.0% |
| Materials                                                                                                                                                                                                                                                                                                                                                                                                                                                                                                                                                                                                                                                                                                                                                                                                                                                                                                                                                                                                                                                                                                                                                                                                                                                                                                                                                                                                                                                                                                                                                                                                                                                                                                                                                                                                                                                                                                                                                                                                                                                                                                                     | (32,662)              | -42.2% | payment                     | (32,662)           | -42.2% |
| Payroll                                                                                                                                                                                                                                                                                                                                                                                                                                                                                                                                                                                                                                                                                                                                                                                                                                                                                                                                                                                                                                                                                                                                                                                                                                                                                                                                                                                                                                                                                                                                                                                                                                                                                                                                                                                                                                                                                                                                                                                                                                                                                                                       | (16,128)              | -20.8% |                             | (16,128)           | -20.8% |
| Change in stock                                                                                                                                                                                                                                                                                                                                                                                                                                                                                                                                                                                                                                                                                                                                                                                                                                                                                                                                                                                                                                                                                                                                                                                                                                                                                                                                                                                                                                                                                                                                                                                                                                                                                                                                                                                                                                                                                                                                                                                                                                                                                                               | 3,512                 | 4.5%   |                             | 3,512              | 4.5%   |
| Other operating costs/income                                                                                                                                                                                                                                                                                                                                                                                                                                                                                                                                                                                                                                                                                                                                                                                                                                                                                                                                                                                                                                                                                                                                                                                                                                                                                                                                                                                                                                                                                                                                                                                                                                                                                                                                                                                                                                                                                                                                                                                                                                                                                                  | (15,763)              | -20.3% | 1,607                       | (14,156)           | -18.3% |
| EBITDA                                                                                                                                                                                                                                                                                                                                                                                                                                                                                                                                                                                                                                                                                                                                                                                                                                                                                                                                                                                                                                                                                                                                                                                                                                                                                                                                                                                                                                                                                                                                                                                                                                                                                                                                                                                                                                                                                                                                                                                                                                                                                                                        | 16,428                | 21.2%  | 1,607                       | 18,035             | 23.3%  |
|                                                                                                                                                                                                                                                                                                                                                                                                                                                                                                                                                                                                                                                                                                                                                                                                                                                                                                                                                                                                                                                                                                                                                                                                                                                                                                                                                                                                                                                                                                                                                                                                                                                                                                                                                                                                                                                                                                                                                                                                                                                                                                                               |                       |        |                             |                    |        |
| Depreciation                                                                                                                                                                                                                                                                                                                                                                                                                                                                                                                                                                                                                                                                                                                                                                                                                                                                                                                                                                                                                                                                                                                                                                                                                                                                                                                                                                                                                                                                                                                                                                                                                                                                                                                                                                                                                                                                                                                                                                                                                                                                                                                  | (6,166)               | -8.0%  |                             | (6,166)            | -8.0%  |
| Gains/losses on fixed assets                                                                                                                                                                                                                                                                                                                                                                                                                                                                                                                                                                                                                                                                                                                                                                                                                                                                                                                                                                                                                                                                                                                                                                                                                                                                                                                                                                                                                                                                                                                                                                                                                                                                                                                                                                                                                                                                                                                                                                                                                                                                                                  | 4                     | 0.0%   | gain on                     | 4                  | 0.0%   |
|                                                                                                                                                                                                                                                                                                                                                                                                                                                                                                                                                                                                                                                                                                                                                                                                                                                                                                                                                                                                                                                                                                                                                                                                                                                                                                                                                                                                                                                                                                                                                                                                                                                                                                                                                                                                                                                                                                                                                                                                                                                                                                                               |                       |        | reduction of                |                    |        |
| EBIT                                                                                                                                                                                                                                                                                                                                                                                                                                                                                                                                                                                                                                                                                                                                                                                                                                                                                                                                                                                                                                                                                                                                                                                                                                                                                                                                                                                                                                                                                                                                                                                                                                                                                                                                                                                                                                                                                                                                                                                                                                                                                                                          | 10,266                | 13.3%  | Sabaf do Brasil             | 11,873             | 15.3%  |
|                                                                                                                                                                                                                                                                                                                                                                                                                                                                                                                                                                                                                                                                                                                                                                                                                                                                                                                                                                                                                                                                                                                                                                                                                                                                                                                                                                                                                                                                                                                                                                                                                                                                                                                                                                                                                                                                                                                                                                                                                                                                                                                               |                       |        | LSHare Capital              |                    |        |
| Net financial expense                                                                                                                                                                                                                                                                                                                                                                                                                                                                                                                                                                                                                                                                                                                                                                                                                                                                                                                                                                                                                                                                                                                                                                                                                                                                                                                                                                                                                                                                                                                                                                                                                                                                                                                                                                                                                                                                                                                                                                                                                                                                                                         | (602)                 | -0.8%  |                             | (602)              | -0.8%  |
| Foreign exchange gains/losses                                                                                                                                                                                                                                                                                                                                                                                                                                                                                                                                                                                                                                                                                                                                                                                                                                                                                                                                                                                                                                                                                                                                                                                                                                                                                                                                                                                                                                                                                                                                                                                                                                                                                                                                                                                                                                                                                                                                                                                                                                                                                                 | 160                   | 0.2%   | (396)                       | (236)              | -0.3%  |
| Equity investements profits/losses                                                                                                                                                                                                                                                                                                                                                                                                                                                                                                                                                                                                                                                                                                                                                                                                                                                                                                                                                                                                                                                                                                                                                                                                                                                                                                                                                                                                                                                                                                                                                                                                                                                                                                                                                                                                                                                                                                                                                                                                                                                                                            | (143)                 | -0.2%  |                             | (143)              | -0.2%  |
|                                                                                                                                                                                                                                                                                                                                                                                                                                                                                                                                                                                                                                                                                                                                                                                                                                                                                                                                                                                                                                                                                                                                                                                                                                                                                                                                                                                                                                                                                                                                                                                                                                                                                                                                                                                                                                                                                                                                                                                                                                                                                                                               |                       |        |                             |                    |        |
| EBT                                                                                                                                                                                                                                                                                                                                                                                                                                                                                                                                                                                                                                                                                                                                                                                                                                                                                                                                                                                                                                                                                                                                                                                                                                                                                                                                                                                                                                                                                                                                                                                                                                                                                                                                                                                                                                                                                                                                                                                                                                                                                                                           | 9,681                 | 12.5%  | 1,211                       | 10,892             | 14.1%  |
|                                                                                                                                                                                                                                                                                                                                                                                                                                                                                                                                                                                                                                                                                                                                                                                                                                                                                                                                                                                                                                                                                                                                                                                                                                                                                                                                                                                                                                                                                                                                                                                                                                                                                                                                                                                                                                                                                                                                                                                                                                                                                                                               | Market St. No.        |        | and the last                |                    |        |
| Income taxes                                                                                                                                                                                                                                                                                                                                                                                                                                                                                                                                                                                                                                                                                                                                                                                                                                                                                                                                                                                                                                                                                                                                                                                                                                                                                                                                                                                                                                                                                                                                                                                                                                                                                                                                                                                                                                                                                                                                                                                                                                                                                                                  | (3,248)               | -4.2%  | (396)                       | (3,644)            | -4.7%  |
| Minorities                                                                                                                                                                                                                                                                                                                                                                                                                                                                                                                                                                                                                                                                                                                                                                                                                                                                                                                                                                                                                                                                                                                                                                                                                                                                                                                                                                                                                                                                                                                                                                                                                                                                                                                                                                                                                                                                                                                                                                                                                                                                                                                    | 0                     |        |                             | 0                  |        |
|                                                                                                                                                                                                                                                                                                                                                                                                                                                                                                                                                                                                                                                                                                                                                                                                                                                                                                                                                                                                                                                                                                                                                                                                                                                                                                                                                                                                                                                                                                                                                                                                                                                                                                                                                                                                                                                                                                                                                                                                                                                                                                                               |                       |        |                             |                    |        |
| NET INCOME                                                                                                                                                                                                                                                                                                                                                                                                                                                                                                                                                                                                                                                                                                                                                                                                                                                                                                                                                                                                                                                                                                                                                                                                                                                                                                                                                                                                                                                                                                                                                                                                                                                                                                                                                                                                                                                                                                                                                                                                                                                                                                                    | 6,433                 | 8.3%   | 815                         | 7,248              | 9.4%   |
| THE RESERVE TO A STREET OF THE PARTY OF THE |                       |        |                             |                    |        |