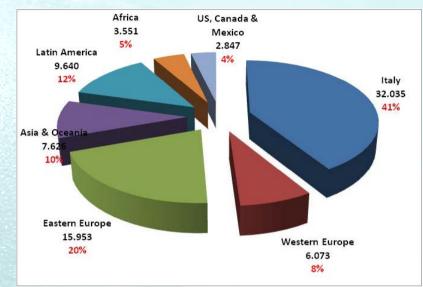

969    | 7,505     | 5,898     |
|    |                                                 |           |           |           |
| l. | Current net financial debt (H-D)                | 4,740     | (2,895)   | (3,871)   |
|    |                                                 |           |           |           |
| J. | Non-current bank payables                       | 9,916     | 14,547    | 12,240    |
| K. | Other non-current financial payables            | 3,537     | 4,805     | 4,176     |
| L. | Non-current financial debt (J+K)                | 13,453    | 19,352    | 16,416    |
|    |                                                 |           |           |           |
| M. | Net financial debt (L+I)                        | 18,193    | 16,457    | 12,545    |



## Sales by area





H1 2009



H1 2010



# Sales by product line





H1 2009



H1 2010



### The introduction of light alloy valves

sales (units)





Raw material incidence on an extruded aluminium gas valve for freestanding range is lower than 5%



Raw material incidence on a forged brass gas valve for freestanding range is about 30%



#### FY 2011 forecasts

- Full year sales growth between 2% and 4%
- Full year EBITDA margin between 21% and 22%



#### Contact

For further information, please contact our Investor Relations Department

#### Gianluca Beschi

SABAF S.p.A.

Via dei Carpini, 1

25035 Ospitaletto (Brescia)

Tel +39.030.6843236

gianluca.beschi@sabaf.it



#### Disclaimer

Certain information included in this document is forward looking and is subject to important risks and uncertaintie