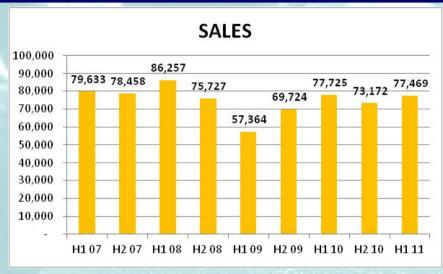

## Sales and profitability

## H1 2011 results

| € x 000                            | <u>H1 2011</u> |        | <u>H1 2010</u> |        |        | <u>FY 2010</u>  |
|------------------------------------|----------------|--------|----------------|--------|--------|-----------------|
| SALES                              | 77,469         | 100.0% | 77,725         | 100.0% | -0.3%  | 150,897 100.0%  |
| Materials                          | (32,662)       | -42.2% | (31,728)       | -40.8% |        | (57,919) -38.4% |
| Payroll                            | (16,128)       |        | (16,318)       | -21.0% |        | (30,920) -20.5% |
| Change in stock                    | 3,512          | 4.5%   | 5,981          | 7.7%   |        | 4,656 3.1%      |
| Other operating costs/income       | (15,763)       | -20.3% | (14,546)       | -18.7% |        | (28,198) -18.7% |
| EBITDA                             | 16,428         |        | 21,114         | 27.2%  | -22.2% | 38,516 25.5%    |
|                                    |                |        |                |        |        |                 |
| Depreciation                       | (6,166)        | -8.0%  | (6,042)        | -7.8%  |        | (12,438) -8.2%  |
| Gains/losses on fixed assets       | 4              | 0.0%   | (171)          | -0.2%  |        | (285) -0.2%     |
|                                    |                |        |                |        |        |                 |
| EBIT                               | 10,266         | 13.3%  | 14,901         | 19.2%  | -31.1% | 25,793 17.1%    |
|                                    |                |        |                |        |        |                 |
| Net financial expense              | (602)          | -0.8%  | (531)          | -0.7%  |        | (1,107) -0.7%   |
| Foreign exchange gains/losses      | 160            | 0.2%   | 275            | 0.4%   |        | (151) -0.1%     |
| Equity investements profits/losses | (143)          | -0.2%  | (499)          | -0.6%  |        | (759) -0.5%     |
|                                    |                |        |                |        |        |                 |
| EBT                                | 9,681          | 12.5%  | 14,146         | 18.2%  | -31.6% | 23,776 15.8%    |
|                                    |                |        |                |        |        |                 |
| Income taxes                       | (3,248)        | -4.2%  | (4,087)        | -5.3%  |        | (6,909) -4.6%   |
| Minorities                         |                |        |                |        |        |                 |
| Minorities                         | 0              |        | 0              |        |        | 0               |
| Minorities                         | 0              |        |                |        |        | 0               |