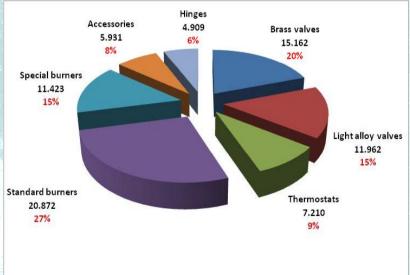

|           |           |           |
| l. | Current net financial debt (H-D)                | 4,740     | (2,895)   | (3,871)   |
|    |                                                 |           |           |           |
| J. | Non-current bank payables                       | 9,916     | 14,547    | 12,240    |
| K. | Other non-current financial payables            | 3,537     | 4,805     | 4,176     |
| L. | Non-current financial debt (J+K)                | 13,453    | 19,352    | 16,416    |
|    |                                                 |           |           |           |
| M. | Net financial debt (L+I)                        | 18,193    | 16,457    | 12,545    |



## Sales by area





H1 2009



H1 2010



# Sales by product line





H1 2009



H1 2010



### The introduction of light alloy valves

sales (units)





Raw material incidence on an extruded aluminium gas valve for freestanding range is lower than 5%



Raw material incidence on a forged brass gas valve for freestanding range is about 30%



#### FY 2011 forecasts

- Full year sales growth between 2% and 4%
- Full year EBITDA margin between 21% and 22%



#### Contact

For further information, please contact our Investor Relations Department

#### Gianluca Beschi

SABAF S.p.A.

Via dei Carpini, 1

25035 Ospitaletto (Brescia)

Tel +39.030.6843236

gianluca.beschi@sabaf.it



#### Disclaimer

Certain information included in this document is forward looking and is subject to important risks and uncertainties that could cause actual results to differ materially.

The C