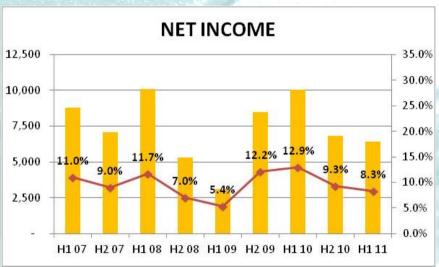

## Sales and profitability

## H1 2011 results

| € x 000                            | <u>H1 2011</u> |        | <u>H1 2010</u> |        |        | <u>FY 2010</u>  |
|------------------------------------|----------------|--------|----------------|--------|--------|-----------------|
| SALES                              | 77,469         | 100.0% | 77,725         | 100.0% | -0.3%  | 150,897 100.0%  |
| Materials                          | (32,662)       | -42.2% | (31,728)       | -40.8% |        | (57,919) -38.4% |
| Payroll                            | (16,128)       |        | (16,318)       | -21.0% |        | (30,920) -20.5% |
| Change in stock                    | 3,512          | 4.5%   | 5,981          | 7.7%   |        | 4,656 3.1%      |
| Other operating costs/income       | (15,763)       | -20.3% | (14,546)       | -18.7% |        | (28,198) -18.7% |
| EBITDA                             | 16,428         |        | 21,114         | 27.2%  | -22.2% | 38,516 25.5%    |
|                                    |                |        |                |        |        |                 |
| Depreciation                       | (6,166)        | -8.0%  | (6,042)        | -7.8%  |        | (12,438) -8.2%  |
| Gains/losses on fixed assets       | 4              | 0.0%   | (171)          | -0.2%  |        | (285) -0.2%     |
|                                    |                |        |                |        |        |                 |
| EBIT                               | 10,266         | 13.3%  | 14,901         | 19.2%  | -31.1% | 25,793 17.1%    |
|                                    |                |        |                |        |        |                 |
| Net financial expense              | (602)          | -0.8%  | (531)          | -0.7%  |        | (1,107) -0.7%   |
| Foreign exchange gains/losses      | 160            | 0.2%   | 275            | 0.4%   |        | (151) -0.1%     |
| Equity investements profits/losses | (143)          | -0.2%  | (499)          | -0.6%  |        | (759) -0.5%     |
|                                    |                |        |                |        |        |                 |
| EBT                                | 9,681          | 12.5%  | 14,146         | 18.2%  | -31.6% | 23,776 15.8%    |
|                                    |                |        |                |        |        |                 |
| Income taxes                       | (3,248)        | -4.2%  | (4,087)        | -5.3%  |        | (6,909) -4.6%   |
| Minorities                         |                |        |                |        |        |                 |
| Minorities                         | 0              |        | 0              |        |        | 0               |
| Minorities                         | 0              |        |                |        |        | 0               |

## H1 2011 results adjusted for non recurring events

| € x 000                                                                                                                                                                                                                                                                                                                                                                                                                                                                                                                                                                                                                                                                                                                                                                                                                                                                                                                                                                                                                                                                                                                                                                                                                                                                                                                                                                                                                                                                                                                                                                                                                                                                                                                                                                                                                                                                                                                                                                                                                                                                                                                       | H1 2011 Non recurring |        | Non recurring events        | <u>H1 2011 adj</u> |        |
|-------------------------------------------------------------------------------------------------------------------------------------------------------------------------------------------------------------------------------------------------------------------------------------------------------------------------------------------------------------------------------------------------------------------------------------------------------------------------------------------------------------------------------------------------------------------------------------------------------------------------------------------------------------------------------------------------------------------------------------------------------------------------------------------------------------------------------------------------------------------------------------------------------------------------------------------------------------------------------------------------------------------------------------------------------------------------------------------------------------------------------------------------------------------------------------------------------------------------------------------------------------------------------------------------------------------------------------------------------------------------------------------------------------------------------------------------------------------------------------------------------------------------------------------------------------------------------------------------------------------------------------------------------------------------------------------------------------------------------------------------------------------------------------------------------------------------------------------------------------------------------------------------------------------------------------------------------------------------------------------------------------------------------------------------------------------------------------------------------------------------------|-----------------------|--------|-----------------------------|--------------------|--------|
| SALES                                                                                                                                                                                                                                                                                                                                                                                                                                                                                                                                                                                                                                                                                                                                                                                                                                                                                                                                                                                                                                                                                                                                                                                                                                                                                                                                                                                                                                                                                                                                                                                                                                                                                                                                                                                                                                                                                                                                                                                                                                                                                                                         | 77,469                | 100.0% | electricity<br>equalisation | 77,469             | 100.0% |
| Materials                                                                                                                                                                                                                                                                                                                                                                                                                                                                                                                                                                                                                                                                                                                                                                                                                                                                                                                                                                                                                                                                                                                                                                                                                                                                                                                                                                                                                                                                                                                                                                                                                                                                                                                                                                                                                                                                                                                                                                                                                                                                                                                     | (32,662)              | -42.2% | payment                     | (32,662)           | -42.2% |
| Payroll                                                                                                                                                                                                                                                                                                                                                                                                                                                                                                                                                                                                                                                                                                                                                                                                                                                                                                                                                                                                                                                                                                                                                                                                                                                                                                                                                                                                                                                                                                                                                                                                                                                                                                                                                                                                                                                                                                                                                                                                                                                                                                                       | (16,128)              | -20.8% |                             | (16,128)           | -20.8% |
| Change in stock                                                                                                                                                                                                                                                                                                                                                                                                                                                                                                                                                                                                                                                                                                                                                                                                                                                                                                                                                                                                                                                                                                                                                                                                                                                                                                                                                                                                                                                                                                                                                                                                                                                                                                                                                                                                                                                                                                                                                                                                                                                                                                               | 3,512                 | 4.5%   |                             | 3,512              | 4.5%   |
| Other operating costs/income                                                                                                                                                                                                                                                                                                                                                                                                                                                                                                                                                                                                                                                                                                                                                                                                                                                                                                                                                                                                                                                                                                                                                                                                                                                                                                                                                                                                                                                                                                                                                                                                                                                                                                                                                                                                                                                                                                                                                                                                                                                                                                  | (15,763)              | -20.3% | 1,607                       | (14,156)           | -18.3% |
| EBITDA                                                                                                                                                                                                                                                                                                                                                                                                                                                                                                                                                                                                                                                                                                                                                                                                                                                                                                                                                                                                                                                                                                                                                                                                                                                                                                                                                                                                                                                                                                                                                                                                                                                                                                                                                                                                                                                                                                                                                                                                                                                                                                                        | 16,428                | 21.2%  | 1,607                       | 18,035             | 23.3%  |
|                                                                                                                                                                                                                                                                                                                                                                                                                                                                                                                                                                                                                                                                                                                                                                                                                                                                                                                                                                                                                                                                                                                                                                                                                                                                                                                                                                                                                                                                                                                                                                                                                                                                                                                                                                                                                                                                                                                                                                                                                                                                                                                               |                       |        |                             |                    |        |
| Depreciation                                                                                                                                                                                                                                                                                                                                                                                                                                                                                                                                                                                                                                                                                                                                                                                                                                                                                                                                                                                                                                                                                                                                                                                                                                                                                                                                                                                                                                                                                                                                                                                                                                                                                                                                                                                                                                                                                                                                                                                                                                                                                                                  | (6,166)               | -8.0%  |                             | (6,166)            | -8.0%  |
| Gains/losses on fixed assets                                                                                                                                                                                                                                                                                                                                                                                                                                                                                                                                                                                                                                                                                                                                                                                                                                                                                                                                                                                                                                                                                                                                                                                                                                                                                                                                                                                                                                                                                                                                                                                                                                                                                                                                                                                                                                                                                                                                                                                                                                                                                                  | 4                     | 0.0%   | gain on                     | 4                  | 0.0%   |
|                                                                                                                                                                                                                                                                                                                                                                                                                                                                                                                                                                                                                                                                                                                                                                                                                                                                                                                                                                                                                                                                                                                                                                                                                                                                                                                                                                                                                                                                                                                                                                                                                                                                                                                                                                                                                                                                                                                                                                                                                                                                                                                               |                       |        | reduction of                |                    |        |
| EBIT                                                                                                                                                                                                                                                                                                                                                                                                                                                                                                                                                                                                                                                                                                                                                                                                                                                                                                                                                                                                                                                                                                                                                                                                                                                                                                                                                                                                                                                                                                                                                                                                                                                                                                                                                                                                                                                                                                                                                                                                                                                                                                                          | 10,266                | 13.3%  | Sabaf do Brasil             | 11,873             | 15.3%  |
|                                                                                                                                                                                                                                                                                                                                                                                                                                                                                                                                                                                                                                                                                                                                                                                                                                                                                                                                                                                                                                                                                                                                                                                                                                                                                                                                                                                                                                                                                                                                                                                                                                                                                                                                                                                                                                                                                                                                                                                                                                                                                                                               |                       |        | LSHare Capital              |                    |        |
| Net financial expense                                                                                                                                                                                                                                                                                                                                                                                                                                                                                                                                                                                                                                                                                                                                                                                                                                                                                                                                                                                                                                                                                                                                                                                                                                                                                                                                                                                                                                                                                                                                                                                                                                                                                                                                                                                                                                                                                                                                                                                                                                                                                                         | (602)                 | -0.8%  |                             | (602)              | -0.8%  |
| Foreign exchange gains/losses                                                                                                                                                                                                                                                                                                                                                                                                                                                                                                                                                                                                                                                                                                                                                                                                                                                                                                                                                                                                                                                                                                                                                                                                                                                                                                                                                                                                                                                                                                                                                                                                                                                                                                                                                                                                                                                                                                                                                                                                                                                                                                 | 160                   | 0.2%   | (396)                       | (236)              | -0.3%  |
| Equity investements profits/losses                                                                                                                                                                                                                                                                                                                                                                                                                                                                                                                                                                                                                                                                                                                                                                                                                                                                                                                                                                                                                                                                                                                                                                                                                                                                                                                                                                                                                                                                                                                                                                                                                                                                                                                                                                                                                                                                                                                                                                                                                                                                                            | (143)                 | -0.2%  |                             | (143)              | -0.2%  |
|                                                                                                                                                                                                                                                                                                                                                                                                                                                                                                                                                                                                                                                                                                                                                                                                                                                                                                                                                                                                                                                                                                                                                                                                                                                                                                                                                                                                                                                                                                                                                                                                                                                                                                                                                                                                                                                                                                                                                                                                                                                                                                                               |                       |        |                             |                    |        |
| EBT                                                                                                                                                                                                                                                                                                                                                                                                                                                                                                                                                                                                                                                                                                                                                                                                                                                                                                                                                                                                                                                                                                                                                                                                                                                                                                                                                                                                                                                                                                                                                                                                                                                                                                                                                                                                                                                                                                                                                                                                                                                                                                                           | 9,681                 | 12.5%  | 1,211                       | 10,892             | 14.1%  |
|                                                                                                                                                                                                                                                                                                                                                                                                                                                                                                                                                                                                                                                                                                                                                                                                                                                                                                                                                                                                                                                                                                                                                                                                                                                                                                                                                                                                                                                                                                                                                                                                                                                                                                                                                                                                                                                                                                                                                                                                                                                                                                                               | Market St. No.        |        | and the last                |                    |        |
| Income taxes                                                                                                                                                                                                                                                                                                                                                                                                                                                                                                                                                                                                                                                                                                                                                                                                                                                                                                                                                                                                                                                                                                                                                                                                                                                                                                                                                                                                                                                                                                                                                                                                                                                                                                                                                                                                                                                                                                                                                                                                                                                                                                                  | (3,248)               | -4.2%  | (396)                       | (3,644)            | -4.7%  |
| Minorities                                                                                                                                                                                                                                                                                                                                                                                                                                                                                                                                                                                                                                                                                                                                                                                                                                                                                                                                                                                                                                                                                                                                                                                                                                                                                                                                                                                                                                                                                                                                                                                                                                                                                                                                                                                                                                                                                                                                                                                                                                                                                                                    | 0                     |        |                             | 0                  |        |
|                                                                                                                                                                                                                                                                                                                                                                                                                                                                                                                                                                                                                                                                                                                                                                                                                                                                                                                                                                                                                                                                                                                                                                                                                                                                                                                                                                                                                                                                                                                                                                                                                                                                                                                                                                                                                                                                                                                                                                                                                                                                                                                               |                       |        |                             |                    |        |
| NET INCOME                                                                                                                                                                                                                                                                                                                                                                                                                                                                                                                                                                                                                                                                                                                                                                                                                                                                                                                                                                                                                                                                                                                                                                                                                                                                                                                                                                                                                                                                                                                                                                                                                                                                                                                                                                                                                                                                                                                                                                                                                                                                                                                    | 6,433                 | 8.3%   | 815                         | 7,248              | 9.4%   |
| THE RESERVE TO A STREET OF THE PARTY OF THE |                       |        |                             |                    |        |