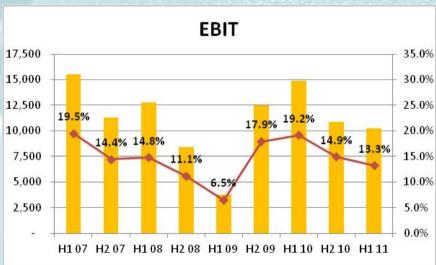

## Sales and profitability

## H1 2011 results

| € x 000                            | <u>H1 2011</u> |        | <u>H1 2010</u> |        |        | <u>FY 2010</u>  |
|------------------------------------|----------------|--------|----------------|--------|--------|-----------------|
| SALES                              | 77,469         | 100.0% | 77,725         | 100.0% | -0.3%  | 150,897 100.0%  |
| Materials                          | (32,662)       | -42.2% | (31,728)       | -40.8% |        | (57,919) -38.4% |
| Payroll                            | (16,128)       |        | (16,318)       | -21.0% |        | (30,920) -20.5% |
| Change in stock                    | 3,512          | 4.5%   | 5,981          | 7.7%   |        | 4,656 3.1%      |
| Other operating costs/income       | (15,763)       | -20.3% | (14,546)       | -18.7% |        | (28,198) -18.7% |
| EBITDA                             | 16,428         |        | 21,114         | 27.2%  | -22.2% | 38,516 25.5%    |
|                                    |                |        |                |        |        |                 |
| Depreciation                       | (6,166)        | -8.0%  | (6,042)        | -7.8%  |        | (12,438) -8.2%  |
| Gains/losses on fixed assets       | 4              | 0.0%   | (171)          | -0.2%  |        | (285) -0.2%     |
|                                    |                |        |                |        |        |                 |
| EBIT                               | 10,266         | 13.3%  | 14,901         | 19.2%  | -31.1% | 25,793 17.1%    |
|                                    |                |        |                |        |        |                 |
| Net financial expense              | (602)          | -0.8%  | (531)          | -0.7%  |        | (1,107) -0.7%   |
| Foreign exchange gains/losses      | 160            | 0.2%   | 275            | 0.4%   |        | (151) -0.1%     |
| Equity investements profits/losses | (143)          | -0.2%  | (499)          | -0.6%  |        | (759) -0.5%     |
|                                    |                |        |                |        |        |                 |
| EBT                                | 9,681          | 12.5%  | 14,146         | 18.2%  | -31.6% | 23,776 15.8%    |
|                                    |                |        |                |        |        |                 |
| Income taxes                       | (3,248)        | -4.2%  | (4,087)        | -5.3%  |        | (6,909) -4.6%   |
| Minorities                         |                |        |                |        |        |                 |
| Minorities                         | 0              |        | 0              |        |        | 0               |
| Minorities                         | 0              |        |                |        |        | 0               |

## H1 2011 results adjusted for non recurring events

| € x 000                                                                                                                                                                                                                                                                                                                                                                                                                                                                                                                                                                                                                                                                                                                                                                                                                                                                                                                                                                                                                                                                                                                                                                                                                                                                                                                                                                                                                                                                                                                                                                                                                                                                                                                                                                                                                                                                                                                                                                                                                                                                                                                       | H1 2011 Non recurring |        | Non recurring events        | <u>H1 2011 adj</u> |        |
|-------------------------------------------------------------------------------------------------------------------------------------------------------------------------------------------------------------------------------------------------------------------------------------------------------------------------------------------------------------------------------------------------------------------------------------------------------------------------------------------------------------------------------------------------------------------------------------------------------------------------------------------------------------------------------------------------------------------------------------------------------------------------------------------------------------------------------------------------------------------------------------------------------------------------------------------------------------------------------------------------------------------------------------------------------------------------------------------------------------------------------------------------------------------------------------------------------------------------------------------------------------------------------------------------------------------------------------------------------------------------------------------------------------------------------------------------------------------------------------------------------------------------------------------------------------------------------------------------------------------------------------------------------------------------------------------------------------------------------------------------------------------------------------------------------------------------------------------------------------------------------------------------------------------------------------------------------------------------------------------------------------------------------------------------------------------------------------------------------------------------------|-----------------------|--------|-----------------------------|--------------------|--------|
| SALES                                                                                                                                                                                                                                                                                                                                                                                                                                                                                                                                                                                                                                                                                                                                                                                                                                                                                                                                                                                                                                                                                                                                                                                                                                                                                                                                                                                                                                                                                                                                                                                                                                                                                                                                                                                                                                                                                                                                                                                                                                                                                                                         | 77,469                | 100.0% | electricity<br>equalisation | 77,469             | 100.0% |
| Materials                                                                                                                                                                                                                                                                                                                                                                                                                                                                                                                                                                                                                                                                                                                                                                                                                                                                                                                                                                                                                                                                                                                                                                                                                                                                                                                                                                                                                                                                                                                                                                                                                                                                                                                                                                                                                                                                                                                                                                                                                                                                                                                     | (32,662)              | -42.2% | payment                     | (32,662)           | -42.2% |
| Payroll                                                                                                                                                                                                                                                                                                                                                                                                                                                                                                                                                                                                                                                                                                                                                                                                                                                                                                                                                                                                                                                                                                                                                                                                                                                                                                                                                                                                                                                                                                                                                                                                                                                                                                                                                                                                                                                                                                                                                                                                                                                                                                                       | (16,128)              | -20.8% |                             | (16,128)           | -20.8% |
| Change in stock                                                                                                                                                                                                                                                                                                                                                                                                                                                                                                                                                                                                                                                                                                                                                                                                                                                                                                                                                                                                                                                                                                                                                                                                                                                                                                                                                                                                                                                                                                                                                                                                                                                                                                                                                                                                                                                                                                                                                                                                                                                                                                               | 3,512                 | 4.5%   |                             | 3,512              | 4.5%   |
| Other operating costs/income                                                                                                                                                                                                                                                                                                                                                                                                                                                                                                                                                                                                                                                                                                                                                                                                                                                                                                                                                                                                                                                                                                                                                                                                                                                                                                                                                                                                                                                                                                                                                                                                                                                                                                                                                                                                                                                                                                                                                                                                                                                                                                  | (15,763)              | -20.3% | 1,607                       | (14,156)           | -18.3% |
| EBITDA                                                                                                                                                                                                                                                                                                                                                                                                                                                                                                                                                                                                                                                                                                                                                                                                                                                                                                                                                                                                                                                                                                                                                                                                                                                                                                                                                                                                                                                                                                                                                                                                                                                                                                                                                                                                                                                                                                                                                                                                                                                                                                                        | 16,428                | 21.2%  | 1,607                       | 18,035             | 23.3%  |
|                                                                                                                                                                                                                                                                                                                                                                                                                                                                                                                                                                                                                                                                                                                                                                                                                                                                                                                                                                                                                                                                                                                                                                                                                                                                                                                                                                                                                                                                                                                                                                                                                                                                                                                                                                                                                                                                                                                                                                                                                                                                                                                               |                       |        |                             |                    |        |
| Depreciation                                                                                                                                                                                                                                                                                                                                                                                                                                                                                                                                                                                                                                                                                                                                                                                                                                                                                                                                                                                                                                                                                                                                                                                                                                                                                                                                                                                                                                                                                                                                                                                                                                                                                                                                                                                                                                                                                                                                                                                                                                                                                                                  | (6,166)               | -8.0%  |                             | (6,166)            | -8.0%  |
| Gains/losses on fixed assets                                                                                                                                                                                                                                                                                                                                                                                                                                                                                                                                                                                                                                                                                                                                                                                                                                                                                                                                                                                                                                                                                                                                                                                                                                                                                                                                                                                                                                                                                                                                                                                                                                                                                                                                                                                                                                                                                                                                                                                                                                                                                                  | 4                     | 0.0%   | gain on                     | 4                  | 0.0%   |
|                                                                                                                                                                                                                                                                                                                                                                                                                                                                                                                                                                                                                                                                                                                                                                                                                                                                                                                                                                                                                                                                                                                                                                                                                                                                                                                                                                                                                                                                                                                                                                                                                                                                                                                                                                                                                                                                                                                                                                                                                                                                                                                               |                       |        | reduction of                |                    |        |
| EBIT                                                                                                                                                                                                                                                                                                                                                                                                                                                                                                                                                                                                                                                                                                                                                                                                                                                                                                                                                                                                                                                                                                                                                                                                                                                                                                                                                                                                                                                                                                                                                                                                                                                                                                                                                                                                                                                                                                                                                                                                                                                                                                                          | 10,266                | 13.3%  | Sabaf do Brasil             | 11,873             | 15.3%  |
|                                                                                                                                                                                                                                                                                                                                                                                                                                                                                                                                                                                                                                                                                                                                                                                                                                                                                                                                                                                                                                                                                                                                                                                                                                                                                                                                                                                                                                                                                                                                                                                                                                                                                                                                                                                                                                                                                                                                                                                                                                                                                                                               |                       |        | LSHare Capital              |                    |        |
| Net financial expense                                                                                                                                                                                                                                                                                                                                                                                                                                                                                                                                                                                                                                                                                                                                                                                                                                                                                                                                                                                                                                                                                                                                                                                                                                                                                                                                                                                                                                                                                                                                                                                                                                                                                                                                                                                                                                                                                                                                                                                                                                                                                                         | (602)                 | -0.8%  |                             | (602)              | -0.8%  |
| Foreign exchange gains/losses                                                                                                                                                                                                                                                                                                                                                                                                                                                                                                                                                                                                                                                                                                                                                                                                                                                                                                                                                                                                                                                                                                                                                                                                                                                                                                                                                                                                                                                                                                                                                                                                                                                                                                                                                                                                                                                                                                                                                                                                                                                                                                 | 160                   | 0.2%   | (396)                       | (236)              | -0.3%  |
| Equity investements profits/losses                                                                                                                                                                                                                                                                                                                                                                                                                                                                                                                                                                                                                                                                                                                                                                                                                                                                                                                                                                                                                                                                                                                                                                                                                                                                                                                                                                                                                                                                                                                                                                                                                                                                                                                                                                                                                                                                                                                                                                                                                                                                                            | (143)                 | -0.2%  |                             | (143)              | -0.2%  |
|                                                                                                                                                                                                                                                                                                                                                                                                                                                                                                                                                                                                                                                                                                                                                                                                                                                                                                                                                                                                                                                                                                                                                                                                                                                                                                                                                                                                                                                                                                                                                                                                                                                                                                                                                                                                                                                                                                                                                                                                                                                                                                                               |                       |        |                             |                    |        |
| EBT                                                                                                                                                                                                                                                                                                                                                                                                                                                                                                                                                                                                                                                                                                                                                                                                                                                                                                                                                                                                                                                                                                                                                                                                                                                                                                                                                                                                                                                                                                                                                                                                                                                                                                                                                                                                                                                                                                                                                                                                                                                                                                                           | 9,681                 | 12.5%  | 1,211                       | 10,892             | 14.1%  |
|                                                                                                                                                                                                                                                                                                                                                                                                                                                                                                                                                                                                                                                                                                                                                                                                                                                                                                                                                                                                                                                                                                                                                                                                                                                                                                                                                                                                                                                                                                                                                                                                                                                                                                                                                                                                                                                                                                                                                                                                                                                                                                                               | Market St. No.        |        | and the last                |                    |        |
| Income taxes                                                                                                                                                                                                                                                                                                                                                                                                                                                                                                                                                                                                                                                                                                                                                                                                                                                                                                                                                                                                                                                                                                                                                                                                                                                                                                                                                                                                                                                                                                                                                                                                                                                                                                                                                                                                                                                                                                                                                                                                                                                                                                                  | (3,248)               | -4.2%  | (396)                       | (3,644)            | -4.7%  |
| Minorities                                                                                                                                                                                                                                                                                                                                                                                                                                                                                                                                                                                                                                                                                                                                                                                                                                                                                                                                                                                                                                                                                                                                                                                                                                                                                                                                                                                                                                                                                                                                                                                                                                                                                                                                                                                                                                                                                                                                                                                                                                                                                                                    | 0                     |        |                             | 0                  |        |
|                                                                                                                                                                                                                                                                                                                                                                                                                                                                                                                                                                                                                                                                                                                                                                                                                                                                                                                                                                                                                                                                                                                                                                                                                                                                                                                                                                                                                                                                                                                                                                                                                                                                                                                                                                                                                                                                                                                                                                                                                                                                                                                               |                       |        |                             |                    |        |
| NET INCOME                                                                                                                                                                                                                                                                                                                                                                                                                                                                                                                                                                                                                                                                                                                                                                                                                                                                                                                                                                                                                                                                                                                                                                                                                                                                                                                                                                                                                                                                                                                                                                                                                                                                                                                                                                                                                                                                                                                                                                                                                                                                                                                    | 6,433                 | 8.3%   | 815                         | 7,248              | 9.4%   |
| THE RESERVE TO A STREET OF THE PARTY OF THE |                       |        |                             |                    |        |