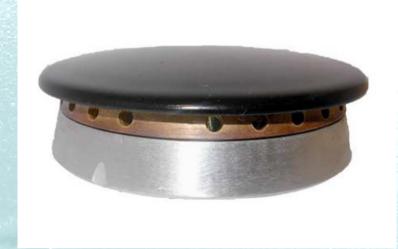

## Series II burners - modularity

## Series II burners AE

Series II AE is the next burner generation, developed according to the latest market requirements and with the unique experience of SABAF.

## Series II burners AEO

- Serie 2 AEO satisfies the Chinese Standars GB16410/2008
- Perfectly interchangeable with Serie 2 AE