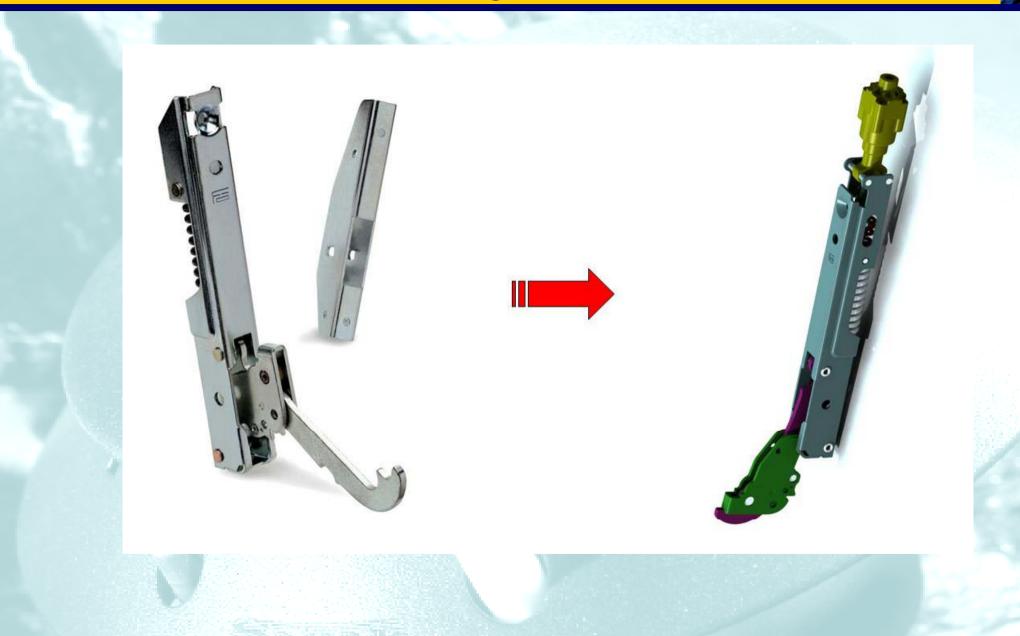

#### Hinges

New shock absorber system for innovative opening and closing system