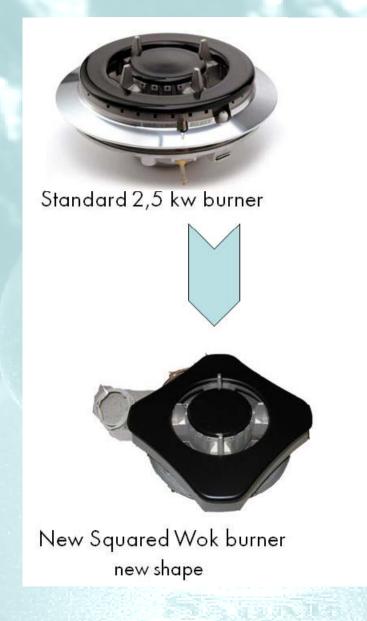

### Mini Triple ring of flame wok burner – customization and innovation

New Series III Wok burner new shape

New Ultra Mini Wok 3,3 kw