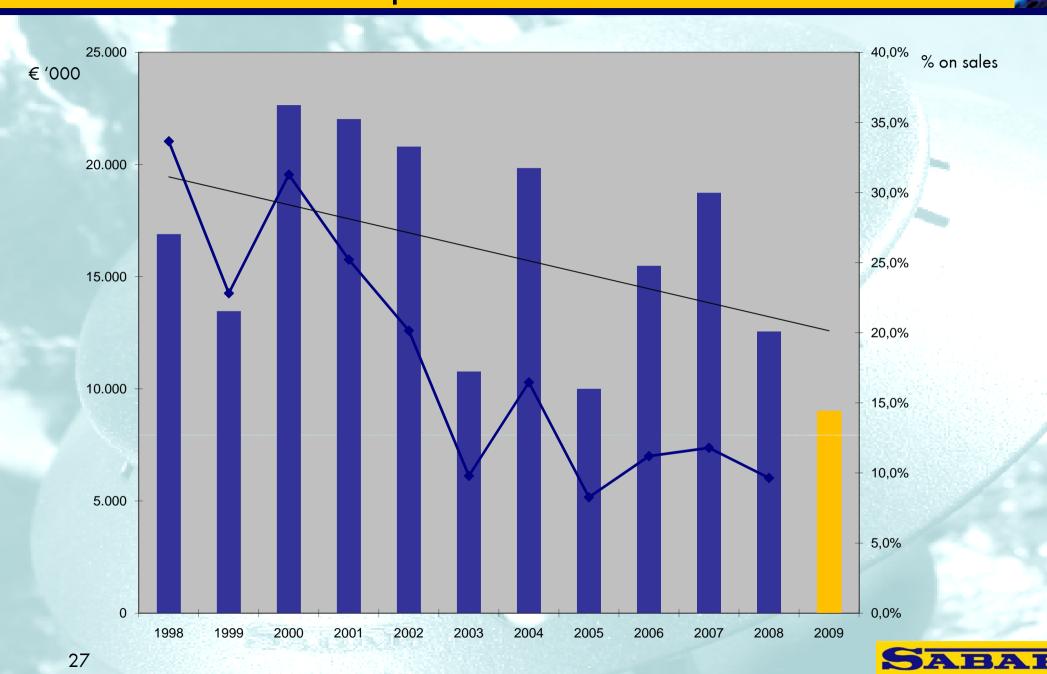

| 43.7%  | 74,039       | 46.8%  | - 2.1%  |
| W. EUROPE          | 13,443       | 8.1%   | 15,480       | 9.8%   | - 13.2% |
| E. EUROPE & TURKEY | 38,840       | 23.4%  | 29,143       | 18.4%  | + 33.3% |
| ASIA               | 11,305       | 6.8%   | 13,970       | 8.8%   | - 19.1% |
| SOUTH AMERICA      | 13,680       | 8.2%   | 9,975        | 6.3%   | + 37.1% |
| AFRICA             | 12,390       | 7.5%   | 10,387       | 6.6%   | + 19.3% |
| NORTH AMERICA      | 3,309        | 2.0%   | 4,517        | 2.9%   | - 26.7% |
| OCEANIA            | 524          | 0.3%   | 580          | 0.4%   | - 9.7%  |
|                    |              |        |              |        |         |
| TOTAL SALES        | 165,951      | 100.0% | 158,091      | 100.0% | + 5.0%  |



# Capex 1998 - 2009e



### Disclaimer

Certain information included in this document is forward looking and is subject to important risks and uncertainties that could cause actual results to differ materially, The Company's business is in the domestic appliance industry, with special reference to the gas cooking sector, and its outlook is predominantly based on its interpretation of what it considers to be the key economic factors affecting this business, Forward-looking statements with regard to the Group's business involve a number of important factors that are subject to change, including: the many interrelated factors that affect consumer confidence and worldwide demand for durable goods; general economic conditions in the Group's markets; actions of competitors; commodity prices; interest rates and curren