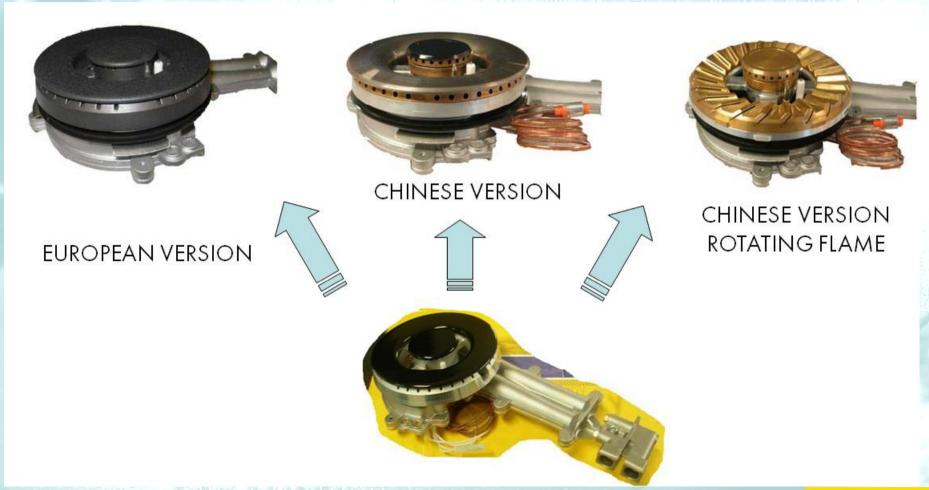

#### Oven Burners

Integrated gas oven system including burner / support /accessories Easy assembling solution