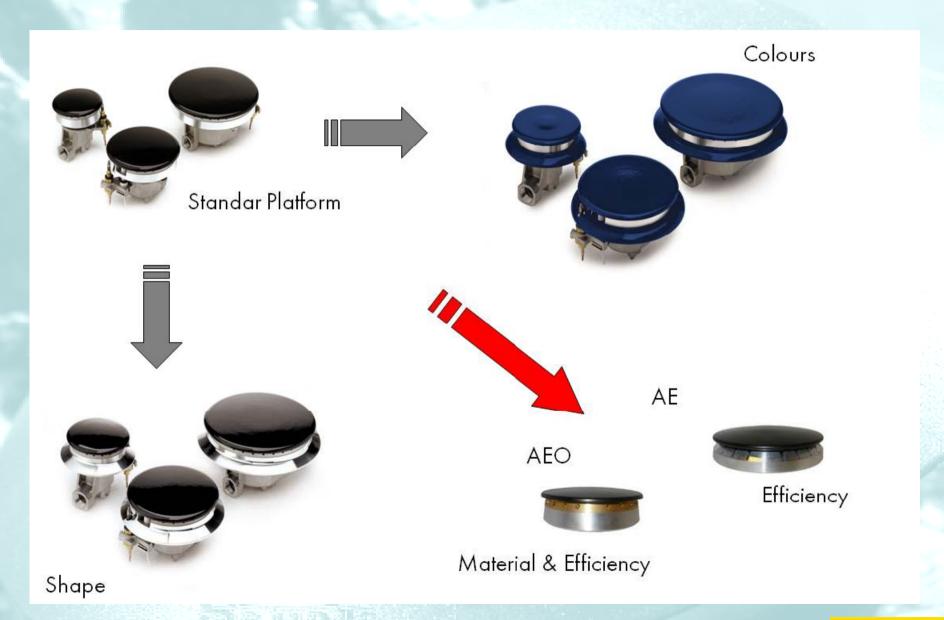

conditions in the short-term
- The current situation will not affect development plans underway, geared toward strengthening the Group's position in the international markets
- Investments planned for the year amount to €9 million





# The introduction of light alloy valves





## Profitability of light alloy valves

#### Simple valves

- main goal: to build a higher barrier towards existing competitors and potential new entrants
- focused on gaining share in emerging markets (South America, Turkey)
- full-run profitability: low

#### Safety valves

- main goal: to gain further competitiveness through innovation
- focused on gaining share in the European market and in some emerging markets
- full-run profitability: in line with brass safety valves



## Series II burners - modularity





## Series II burners AE

Series II AE is the next burner generation, developed according to the latest market requirements and with the unique experience of SABAF.







## Series II burners AEO

- Serie 2 AEO satisfies the Chinese Standars GB16410/2008
- Perfectly interchangeable with Serie 2 AE







# AE & AEO - power and efficiency

|                             | Auxiliary | Semi Rapid  | Rapid   | Ultra-rapid<br>(AEO) |
|-----------------------------|-----------|-------------|---------|----------------------|
| Maximum Power (kW)          | 1.0 kW    | 1.75 & 2 kW | 3.0 kW  | 3.6 kW               |
| Minimum Power (kW)          | 0,30 kW   | 0,35 kW     | 0.60 kW | 0.80 kW              |
| Efficiency                  | n.a.      | 69%         | 64%     | 62%                  |