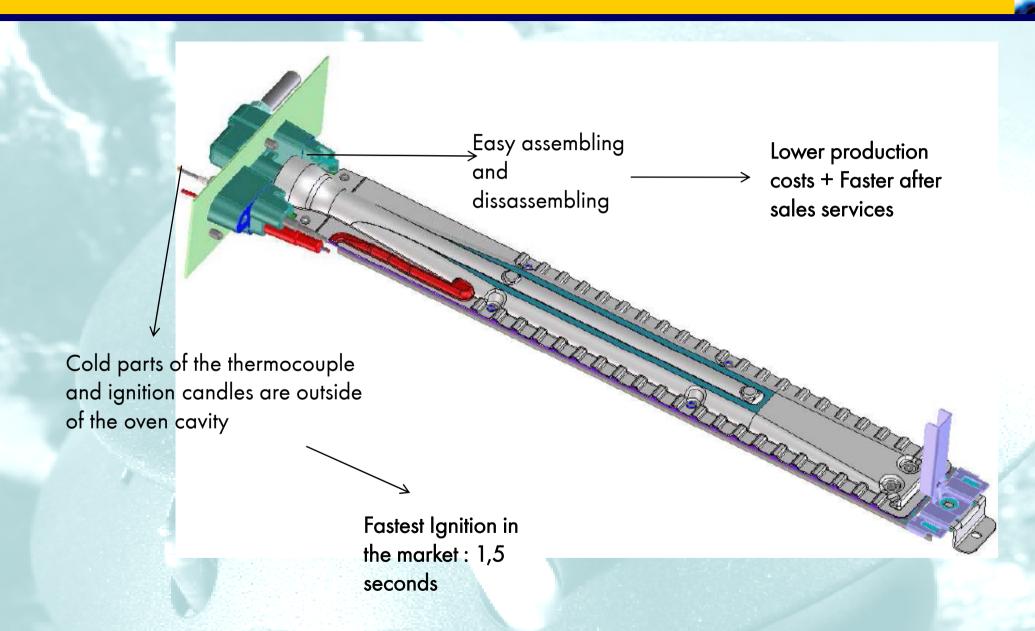

#### Oven Burners

Integrated gas oven system including burner / support /accessories Easy assembling solution