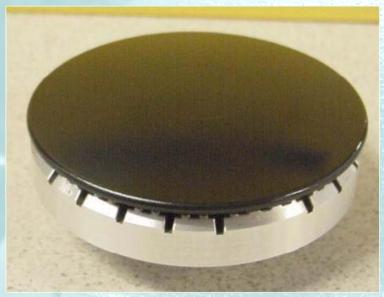

arkets
- Investments planned for the year amount to €9 million





# The introduction of light alloy valves





## Profitability of light alloy valves

#### Simple valves

- main goal: to build a higher barrier towards existing competitors and potential new entrants
- focused on gaining share in emerging markets (South America, Turkey)
- full-run profitability: low

#### Safety valves

- main goal: to gain further competitiveness through innovation
- focused on gaining share in the European market and in some emerging markets
- full-run profitability: in line with brass safety valves



## Series II burners - modularity





## Series II burners AE

Series II AE is the next burner generation, developed according to the latest market requirements and with the unique experience of SABAF.







## Series II burners AEO

- Serie 2 AEO satisfies the Chinese Standars GB16410/2008
- Perfectly interchangeable with Serie 2 AE







# AE & AEO - power and efficiency

|                             | Auxiliary | Semi Rapid  | Rapid   | Ultra-rapid<br>(AEO) |
|-----------------------------|-----------|-------------|---------|----------------------|
| Maximum Power (kW)          | 1.0 kW    | 1.75 & 2 kW | 3.0 kW  | 3.6 kW               |
| Minimum Power (kW)          | 0,30 kW   | 0,35 kW     | 0.60 kW | 0.80 kW              |
| Efficiency                  | n.a.      | 69%         | 64%     | 62%                  |
| Efficiency required by EN30 | n.a.      | > 52%       | > 52%   | >52%                 |



### Mini Triple ring of flame wok burner – customization and innovation