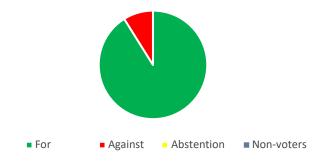

| Result of the voting | 2024  |
|----------------------|-------|
| For                  | 91.1% |
| Against              | 8.9%  |
| Abstention           | 0%    |
| Non-voters           | 0%    |

# Diagram illustrating the results of the votes of the shareholders' meeting

There were no indications from Shareholders to be considered for the purposes of this Report.