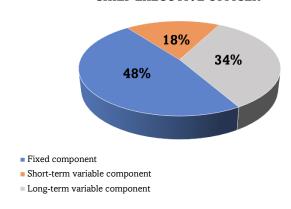

### A.2 PAY MIX

Below is the theoretical pay mix upon the reaching of targets for the Company's Chief Executive Officer, Executive Director-CFO and the Group's other Executives with Strategic Responsibilities.

Based on the Policy, where a variable component is recognised due to the achievement of 100% the targets, the overall remuneration of the executive director-CFO of the Company is made up as follows:

- (i) the gross annual fixed component accounts for 54% (fifty-four per cent) of the remuneration;
- (ii) the short-term variable component accounts for 17% (seventeen per cent) of the remuneration;
- (iii) the long-term variable component accounts for 29% (twenty-nine per cent).