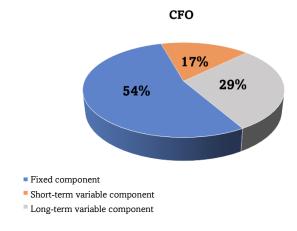

### A.2 PAY MIX

Below is the theoretical pay mix upon the reaching of targets for the Company's Chief Executive Officer, Executive Director-CFO and the Group's other Executives with Strategic Responsibilities.

Based on the Policy, where a variable component is recognised due to the achievement of the targets, the overall remuneration of the Group's other Executives with Strategic Responsibilities is made up as follows:

- (i) the gross annual fixed component accounts for 58% (fifty-eight per cent) of the remuneration;
- (ii) the short-term variable component accounts for 15% (fifteen per cent) of the remuneration;
- (iii) the long-term variable component accounts for 27% (twenty-seven per cent).