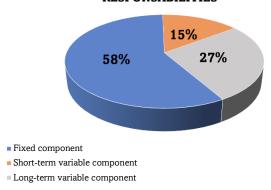

Based on the Policy, where a variable component is recognised due to the achievement of the targets, the overall remuneration of the Group's other Executives with Strategic Responsibilities is made up as follows:

- (i) the gross annual fixed component accounts for 58% (fifty-eight per cent) of the remuneration;
- (ii) the short-term variable component accounts for 15% (fifteen per cent) of the remuneration;
- (iii) the long-term variable component accounts for 27% (twenty-seven per cent).